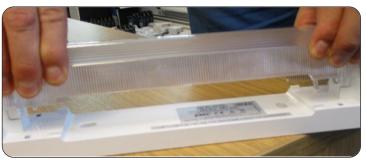

Image:3

To fit the diffuser into the fitting, gently squeeze the diffuser at each end and engage into the interlocks(please see image 3).