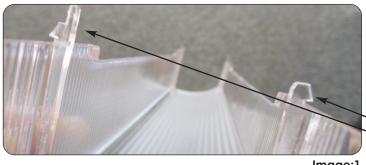

Image:1

Pointed Prongs insert/engage into fittings safety Interlocks.

Image:2

The diffuser has pointed prongs at each end, these prongs engage into the safety interlocks on the fitting. (please see Images 1&2).