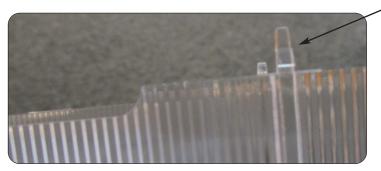

Image:1

Pointed Prongs insert/engage into fittings safety Interlocks.

Image:2

The diffuser has pointed prongs at each end, these prongs engage into the safety interlocks on the fitting. (please see Images 1&2).