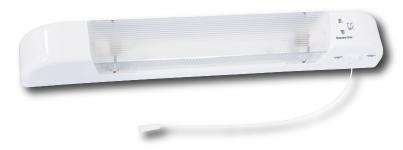

## **Shaver Lights**

## How to replace the shaver light diffuser - Part No STA4NL

The STA4NL shaver light has a built in safety interlock feature, which engages when the diffuser is fitted correctly into the fitting.

Note: The fitting will NOT work if the diffuser is not in place.