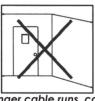

Note: Do not mount chime on door.

For longer cable runs, cable with a larger cross sectional area is advised, e.g. 13 strand speaker flex.