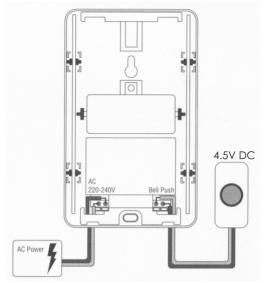

## INSTALLATION

- 1. Remove front cover of the chime.
- 2. Remove mains terminal cover.
- Mount the back section of the doorchime to the wall using the fixing screws.
- 4. Connect a 240V supply to the live and neutral screwless terminals it does not matter which way round the live/neutral wires go. Replace mains terminal cover.
- Connect appropriate cable (not supplied) to the screwless bell-push terminals inside the doorchime (see diagram) and route to the bell push position.

- 6. Remove bell push front cover.
- Connect the other end of the bell wire to the bell push terminals.
- 8. Secure the bell push in its position.
- 9. Replace the bell push front cover.
- 10. Replace the doorchime front cover.
- 11. Switch on the electricity at the fuse box by replacing the relevant fuse or switching on the circuit breaker after completing the installation.