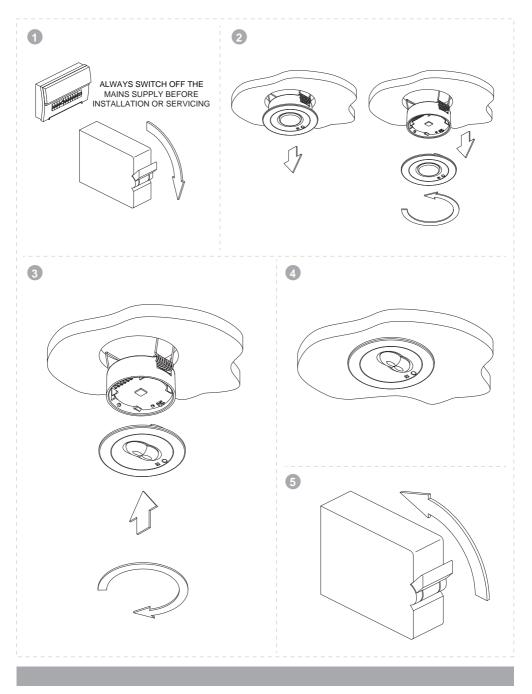

|                    |        |        |
| 6        |                     |           |        |                    |        |        |
| 7        |                     |           |        |                    |        |        |
| 8        |                     |           |        |                    |        |        |
| 9        |                     |           |        |                    |        |        |
| 10       |                     |           |        |                    |        |        |
| 11       |                     |           |        |                    |        |        |
| 12       |                     |           |        |                    |        |        |

### Installation Instruction



## **Installation Instruction**



# Lens Replacement