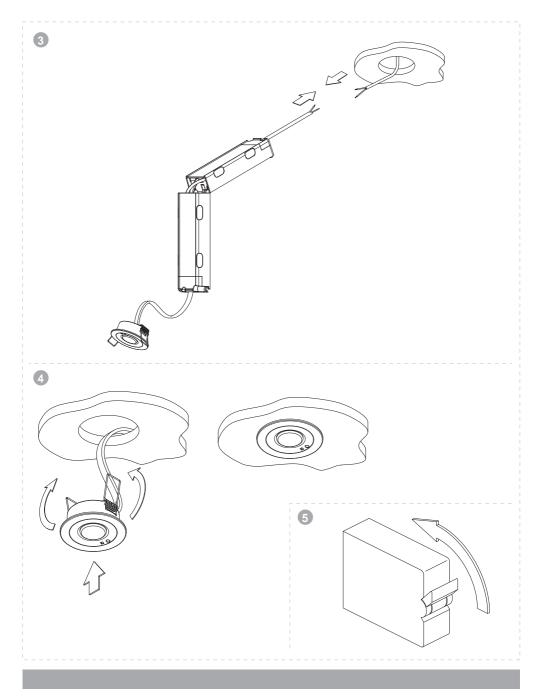

|           |        |                    |        |        |
| 6        |                     |           |        |                    |        |        |
| 7        |                     |           |        |                    |        |        |
| 8        |                     |           |        |                    |        |        |
| 9        |                     |           |        |                    |        |        |
| 10       |                     |           |        |                    |        |        |
| 11       |                     |           |        |                    |        |        |
| 12       |                     |           |        |                    |        |        |

### Installation Instruction



## **Installation Instruction**



# Lens Replacement