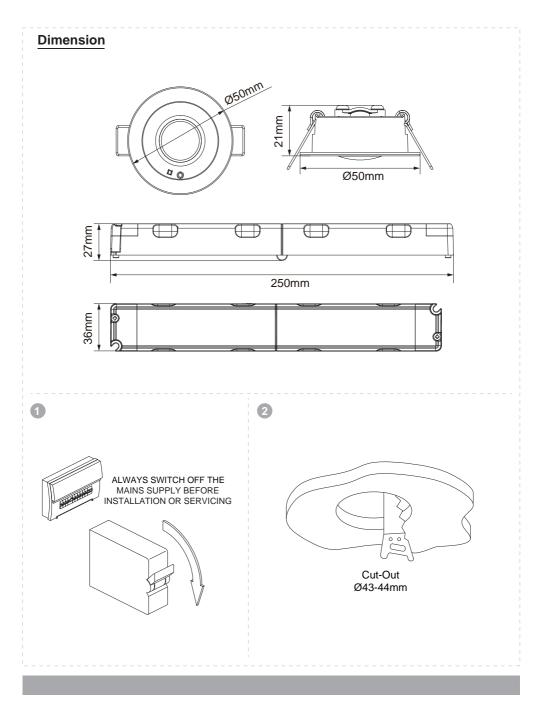

|
| 5        |                     |           |        |                    |        |        |
| 6        |                     |           |        |                    |        |        |
| 7        |                     |           |        |                    |        |        |
| 8        |                     |           |        |                    |        |        |
| 9        |                     |           |        |                    |        |        |
| 10       |                     |           |        |                    |        |        |
| 11       |                     |           |        |                    |        |        |
| 12       |                     |           |        |                    |        |        |

### Installation Instruction



## **Installation Instruction**



# Lens Replacement