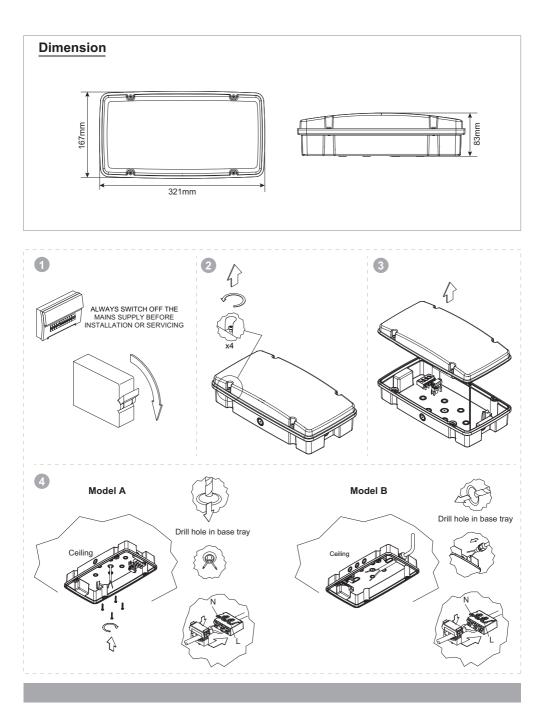

|                     |                 |        |          |              |        |
| 6        |                     |                 |        |          |              |        |
| 7        |                     |                 |        |          |              |        |
| 8        |                     |                 |        |          |              |        |
| 9        |                     |                 |        |          |              |        |
| 10       |                     |                 |        |          |              |        |
| 11       |                     |                 |        |          |              |        |
| 12       |                     |                 |        |          |              |        |

## Installation Instruction



### **Installation Instruction**