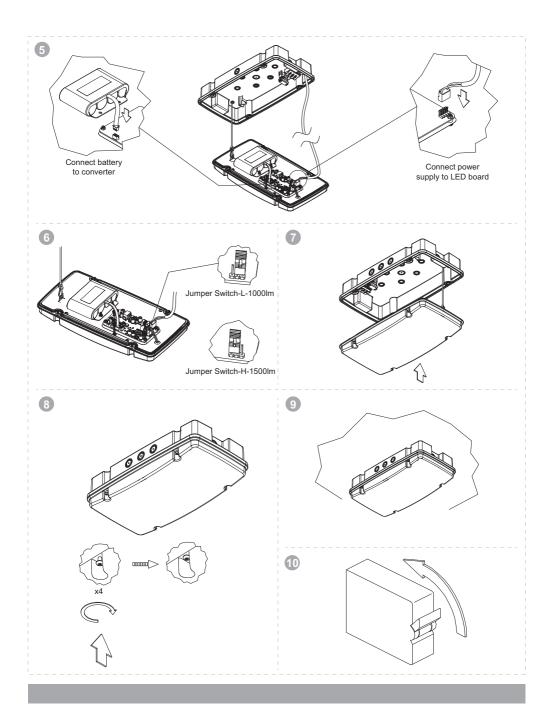

|        |          |              |        |
| 6        |                     |                 |        |          |              |        |
| 7        |                     |                 |        |          |              |        |
| 8        |                     |                 |        |          |              |        |
| 9        |                     |                 |        |          |              |        |
| 10       |                     |                 |        |          |              |        |
| 11       |                     |                 |        |          |              |        |
| 12       |                     |                 |        |          |              |        |

## Installation Instruction



### **Installation Instruction**