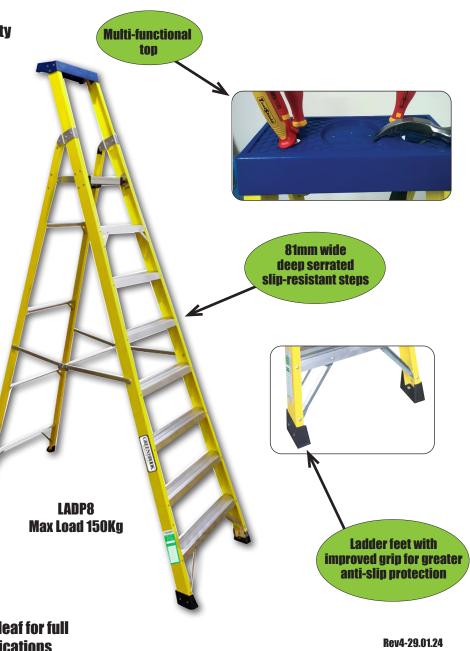

## PLATFORM LADDER RANGE - BS EN131 Fibreglass Step Ladders

Versatile and durable range of platform ladders in fibreglass with an alumimium platform. Built for use in tough environments and designed to handle the wide variety of tasks required on a job site, whilst ensuring optimum safety and convenience for the user.

- + Fibreglass ladder rails are non-conductive safer for working around electricity
- + Lightweight, strong, heat and weather resistant
- + Durable offers excellent resistance to denting and bending
- + Safety secure tools at working height using the multi-functional top
- + Non-slip steps and rubber non-slip feet for greater safety
- + Conforms to BS EN 131-1-2-3 for professional use
- + Voltage tested to 35,000V

Max Load 150Kg