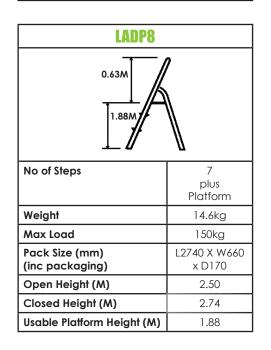

|                   | LADP4                               | LADP6                             | LADP8                             | LADP9                             |
|-------------------|-------------------------------------|-----------------------------------|-----------------------------------|-----------------------------------|
| Material          | Fibre Glass with Alumimium Platform |                                   |                                   |                                   |
| Description       | No of Steps<br>3<br>plus Platform   | No of Steps<br>5<br>plus Platform | No of Steps<br>7<br>plus Platform | No of Steps<br>8<br>plus Platform |
| Product<br>Weight | 8.8kg                               | 11.0kg                            | 14.6kg                            | 15.9kg                            |
| Barcode           | 5012739645569                       | 5012739645563                     | 5012739645587                     | 5012739645594                     |
| Guarantee         | 1 Year                              |                                   |                                   |                                   |
| Conforms To       | BS EN 131-1-2-3                     |                                   |                                   |                                   |