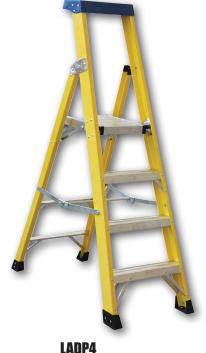

|                   | LADP4                               | LADP6                             | LADP8                             | LADP9                             |
|-------------------|-------------------------------------|-----------------------------------|-----------------------------------|-----------------------------------|
| Material          | Fibre Glass with Alumimium Platform |                                   |                                   |                                   |
| Description       | No of Steps<br>3<br>plus Platform   | No of Steps<br>5<br>plus Platform | No of Steps<br>7<br>plus Platform | No of Steps<br>8<br>plus Platform |
| Product<br>Weight | 8.8kg                               | 11.0kg                            | 14.6kg                            | 15.9kg                            |
| Barcode           | 5012739645569                       | 5012739645563                     | 5012739645587                     | 5012739645594                     |
| Guarantee         | 1 Year                              |                                   |                                   |                                   |
| Conforms To       | BS EN 131-1-2-3                     |                                   |                                   |                                   |