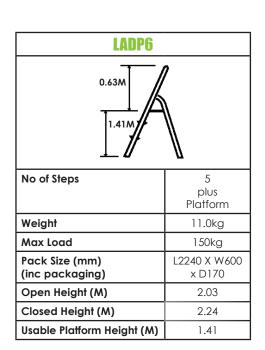

|                   | LADP4                               | LADP6                             | LADP8                             | LADP9                             |
|-------------------|-------------------------------------|-----------------------------------|-----------------------------------|-----------------------------------|
| Material          | Fibre Glass with Alumimium Platform |                                   |                                   |                                   |
| Description       | No of Steps<br>3<br>plus Platform   | No of Steps<br>5<br>plus Platform | No of Steps<br>7<br>plus Platform | No of Steps<br>8<br>plus Platform |
| Product<br>Weight | 8.8kg                               | 11.0kg                            | 14.6kg                            | 15.9kg                            |
| Barcode           | 5012739645569                       | 5012739645563                     | 5012739645587                     | 5012739645594                     |
| Guarantee         | 1 Year                              |                                   |                                   |                                   |
| Conforms To       | BS EN 131-1-2-3                     |                                   |                                   |                                   |