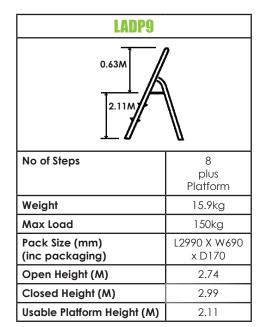

|                   | LADP4                               | LADP6                             | LADP8                             | LADP9                             |
|-------------------|-------------------------------------|-----------------------------------|-----------------------------------|-----------------------------------|
| Material          | Fibre Glass with Alumimium Platform |                                   |                                   |                                   |
| Description       | No of Steps<br>3<br>plus Platform   | No of Steps<br>5<br>plus Platform | No of Steps<br>7<br>plus Platform | No of Steps<br>8<br>plus Platform |
| Product<br>Weight | 8.8kg                               | 11.0kg                            | 14.6kg                            | 15.9kg                            |
| Barcode           | 5012739645569                       | 5012739645563                     | 5012739645587                     | 5012739645594                     |
| Guarantee         | 1 Year                              |                                   |                                   |                                   |
| Conforms To       | BS EN 131-1-2-3                     |                                   |                                   |                                   |