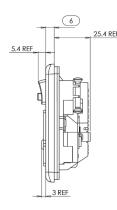

**K21S-WP** 

Tel: 01279 772 772 Email: sales@greenbrook.co.uk www.greenbrook.co.uk

Type A RCD BS 7288-2016+A1:2022

|                                                   | K21S-WP                                                  | K22S-WP                  |
|---------------------------------------------------|----------------------------------------------------------|--------------------------|
| Product Finish                                    | White                                                    |                          |
| Barcode                                           | 5012739646829                                            | 5012739646836            |
| Product Weight                                    | 130g                                                     | 191g                     |
| Product Dimensions                                | 83.2 x 83.2<br>x 30.8mm                                  | 136.3 x 77.3<br>x 30.6mm |
| Voltage                                           | 230V AC ~ 50Hz                                           |                          |
| Max Operating Current                             | 13A (13A Inductive)                                      |                          |
| IP Rating                                         | IP40                                                     |                          |
| Rated Trip Current                                | 30mA                                                     |                          |
| Typical Trip Speed                                | Less than 20mS (typical)                                 |                          |
| RCD Contact Break                                 | Double Pole                                              |                          |
| Rated Short Circuit Breaking<br>& Making Capacity | 250A                                                     |                          |
| Rated Conditional<br>Short-Circuit Current        | 1500A Power Factor Range .93 to .98                      |                          |
| Latching                                          | Mechanical - No need to reset after Power Loss (Passive) |                          |
| Responsive To                                     | Pulsating DC earth faults                                |                          |
| Terminal Capacities                               | Upto 3 x 1.5mm² /3 x 2.5mm²                              |                          |
| Main Housing Material                             | Polycarbonate                                            |                          |
| Guarantee                                         | 3 Years                                                  |                          |
| Conforms To                                       | BS 7288-2016+A1:2022, BS1363-2:2016+A1:2018              |                          |