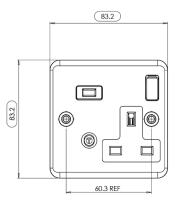

**K21S-WP** 

Tel: 01279 772 772 Email: sales@greenbrook.co.uk www.greenbrook.co.uk

Type A RCD BS 7288-2016+A1:2022

|                                                   | K21S-WP                                                  | K22S-WP                  |
|---------------------------------------------------|----------------------------------------------------------|--------------------------|
| Product Finish                                    | White                                                    |                          |
| Barcode                                           | 5012739646829                                            | 5012739646836            |
| Product Weight                                    | 130g                                                     | 191g                     |
| Product Dimensions                                | 83.2 x 83.2<br>x 30.8mm                                  | 136.3 x 77.3<br>x 30.6mm |
| Voltage                                           | 230V AC ~ 50Hz                                           |                          |
| Max Operating Current                             | 13A (13A Inductive)                                      |                          |
| IP Rating                                         | IP40                                                     |                          |
| Rated Trip Current                                | 30mA                                                     |                          |
| Typical Trip Speed                                | Less than 20mS (typical)                                 |                          |
| RCD Contact Break                                 | Double Pole                                              |                          |
| Rated Short Circuit Breaking<br>& Making Capacity | 250A                                                     |                          |
| Rated Conditional<br>Short-Circuit Current        | 1500A Power Factor Range .93 to .98                      |                          |
| Latching                                          | Mechanical - No need to reset after Power Loss (Passive) |                          |
| Responsive To                                     | Pulsating DC earth faults                                |                          |
| Terminal Capacities                               | Upto 3 x 1.5mm² /3 x 2.5mm²                              |                          |
| Main Housing Material                             | Polycarbonate                                            |                          |
| Guarantee                                         | 3 Years                                                  |                          |
| Conforms To                                       | BS 7288-2016+A1:2022, BS1363-2:2016+A1:2018              |                          |