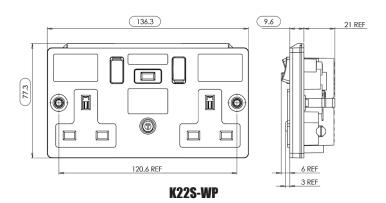

**K21S-WP** 

Tel: 01279 772 772 Email: sales@greenbrook.co.uk www.greenbrook.co.uk

Type A RCD BS 7288-2016+A1:2022

|                                                   | K21S-WP                                                  | K22S-WP                  |
|---------------------------------------------------|----------------------------------------------------------|--------------------------|
| Product Finish                                    | White                                                    |                          |
| Barcode                                           | 5012739646829                                            | 5012739646836            |
| Product Weight                                    | 130g                                                     | 191g                     |
| Product Dimensions                                | 83.2 x 83.2<br>x 30.8mm                                  | 136.3 x 77.3<br>x 30.6mm |
| Voltage                                           | 230V AC ~ 50Hz                                           |                          |
| Max Operating Current                             | 13A (13A Inductive)                                      |                          |
| IP Rating                                         | IP40                                                     |                          |
| Rated Trip Current                                | 30mA                                                     |                          |
| Typical Trip Speed                                | Less than 20mS (typical)                                 |                          |
| RCD Contact Break                                 | Double Pole                                              |                          |
| Rated Short Circuit Breaking<br>& Making Capacity | 250A                                                     |                          |
| Rated Conditional<br>Short-Circuit Current        | 1500A Power Factor Range .93 to .98                      |                          |
| Latching                                          | Mechanical - No need to reset after Power Loss (Passive) |                          |
| Responsive To                                     | Pulsating DC earth faults                                |                          |
| Terminal Capacities                               | Upto 3 x 1.5mm² /3 x 2.5mm²                              |                          |
| Main Housing Material                             | Polycarbonate                                            |                          |
| Guarantee                                         | 3 Years                                                  |                          |
| Conforms To                                       | BS 7288-2016+A1:2022, BS1363-2:2016+A1:2018              |                          |