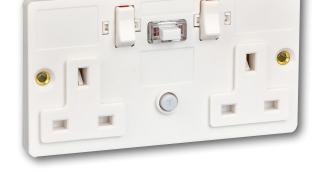

## **RCD Panel Mounting Sockets - 30mA Passive**

## -Power-Breaker-

- Mechically latched (does not need resetting after a power loss)
- Red & Green dual flag system to show power on/off
- High intensity LED power on indicator
- **t** Cuts the power for added protection against electrocution
- K22S-WP has Twin earth terminals

**K21S-WP** 

Tel: 01279 772 772 Email: sales@greenbrook.co.uk www.greenbrook.co.uk

Type A RCD BS 7288-2016+A1:2022

|                                                   | K21S-WP                                                  | K22S-WP                  |
|---------------------------------------------------|----------------------------------------------------------|--------------------------|
| Product Finish                                    | White                                                    |                          |
| Barcode                                           | 5012739646829                                            | 5012739646836            |
| Product Weight                                    | 130g                                                     | 191g                     |
| Product Dimensions                                | 83.2 x 83.2<br>x 30.8mm                                  | 136.3 x 77.3<br>x 30.6mm |
| Voltage                                           | 230V AC ~ 50Hz                                           |                          |
| Max Operating Current                             | 13A (13A Inductive)                                      |                          |
| IP Rating                                         | IP40                                                     |                          |
| Rated Trip Current                                | 30mA                                                     |                          |
| Typical Trip Speed                                | Less than 20mS (typical)                                 |                          |
| RCD Contact Break                                 | Double Pole                                              |                          |
| Rated Short Circuit Breaking<br>& Making Capacity | 250A                                                     |                          |
| Rated Conditional<br>Short-Circuit Current        | 1500A Power Factor Range .93 to .98                      |                          |
| Latching                                          | Mechanical - No need to reset after Power Loss (Passive) |                          |
| Responsive To                                     | Pulsating DC earth faults                                |                          |
| Terminal Capacities                               | Upto 3 x 1.5mm² /3 x 2.5mm²                              |                          |
| Main Housing Material                             | Polycarbonate                                            |                          |
| Guarantee                                         | 3 Years                                                  |                          |
| Conforms To                                       | BS 7288-2016+A1:2022, BS1363-2:2016+A1:2018              |                          |