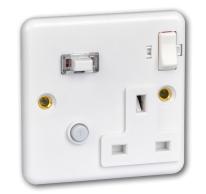

## **RCD Panel Mounting Sockets - 30mA Passive**

## -Power-Breaker-

- Mechically latched (does not need resetting after a power loss)
- Red & Green dual flag system to show power on/off
- High intensity LED power on indicator
- **t** Cuts the power for added protection against electrocution
- K22S-WP has Twin earth terminals