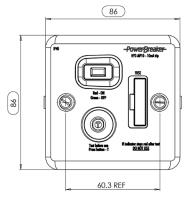

Type A RCU
BS 7288-2016+A1:2022
10mA
Product Fin

H92-MP10

| Product Finish                                    | White                                                       | Metalclad             |
|---------------------------------------------------|-------------------------------------------------------------|-----------------------|
| Barcode                                           | 5012739646935                                               | 5012739646942         |
| Product Weight                                    | 195g                                                        | 392g                  |
| Product Dimensions                                | 86 x 86<br>x 27.2mm                                         | 86 x 86<br>x 26.5mm   |
| Voltage                                           | 230V AC ~ 50Hz                                              |                       |
| Max Operating Current                             | 13A (13A Inductive)                                         |                       |
| IP Rating                                         | IP40                                                        |                       |
| Rated Trip Current                                | 10mA                                                        |                       |
| Typical Trip Speed                                | Less than 20mS (typical)                                    |                       |
| RCD Contact Break                                 | Double Pole                                                 |                       |
| Terminal Capacity                                 | 6mm² max                                                    |                       |
| Rated Short Circuit Breaking<br>& Making Capacity | 250A                                                        |                       |
| Rated Conditional<br>Short-Circuit Current        | 1500A Power Factor Range .93 to .98                         |                       |
| Latching                                          | Mechanical - No need to reset after Power<br>Loss (Passive) |                       |
| Responsive To                                     | Pulsating DC earth faults                                   |                       |
| Terminal Capacities                               | Upto 3 x 1.5mm² /3 x 2.5mm²                                 |                       |
| Main Housing Material                             | Urea                                                        | Steel & Polycarbonate |
| Cord Anchorage                                    | Cable Dia: 4.6mm - 10.4mm<br>Cable Size - 0.5mm² to 1.5mm²  |                       |
| Guarantee                                         | 3 Years                                                     |                       |