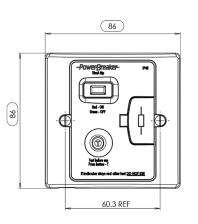

Type A RCU
BS 7288-2016+A1:2022
10mA
Product Fin

H92-MP10

| Product Finish                                    | White                                                       | Metalclad             |
|---------------------------------------------------|-------------------------------------------------------------|-----------------------|
| Barcode                                           | 5012739646935                                               | 5012739646942         |
| Product Weight                                    | 195g                                                        | 392g                  |
| Product Dimensions                                | 86 x 86<br>x 27.2mm                                         | 86 x 86<br>x 26.5mm   |
| Voltage                                           | 230V AC ~ 50Hz                                              |                       |
| Max Operating Current                             | 13A (13A Inductive)                                         |                       |
| IP Rating                                         | IP40                                                        |                       |
| Rated Trip Current                                | 10mA                                                        |                       |
| Typical Trip Speed                                | Less than 20mS (typical)                                    |                       |
| RCD Contact Break                                 | Double Pole                                                 |                       |
| Terminal Capacity                                 | 6mm² max                                                    |                       |
| Rated Short Circuit Breaking<br>& Making Capacity | 250A                                                        |                       |
| Rated Conditional<br>Short-Circuit Current        | 1500A Power Factor Range .93 to .98                         |                       |
| Latching                                          | Mechanical - No need to reset after Power<br>Loss (Passive) |                       |
| Responsive To                                     | Pulsating DC earth faults                                   |                       |
| Terminal Capacities                               | Upto 3 x 1.5mm² /3 x 2.5mm²                                 |                       |
| Main Housing Material                             | Urea                                                        | Steel & Polycarbonate |
| Cord Anchorage                                    | Cable Dia: 4.6mm - 10.4mm<br>Cable Size - 0.5mm² to 1.5mm²  |                       |
| Guarantee                                         | 3 Years                                                     |                       |