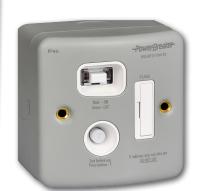

## -Power-Breaker-

- Mechically latched (does not need resetting after a power loss)
- f Red & Green dual flag system to show power on/off
- High intensity LED power on indicator
- Cuts the power for added protection against electrocution
- + Fused for all fixed electrical appliances

Type A RCU
BS 7288-2016+A1:2022
10mA
Product Fin

H92-MP10

| Product Finish                                    | White                                                       | Metalclad             |
|---------------------------------------------------|-------------------------------------------------------------|-----------------------|
| Barcode                                           | 5012739646935                                               | 5012739646942         |
| Product Weight                                    | 195g                                                        | 392g                  |
| Product Dimensions                                | 86 x 86<br>x 27.2mm                                         | 86 x 86<br>x 26.5mm   |
| Voltage                                           | 230V AC ~ 50Hz                                              |                       |
| Max Operating Current                             | 13A (13A Inductive)                                         |                       |
| IP Rating                                         | IP40                                                        |                       |
| Rated Trip Current                                | 10mA                                                        |                       |
| Typical Trip Speed                                | Less than 20mS (typical)                                    |                       |
| RCD Contact Break                                 | Double Pole                                                 |                       |
| Terminal Capacity                                 | 6mm² max                                                    |                       |
| Rated Short Circuit Breaking<br>& Making Capacity | 250A                                                        |                       |
| Rated Conditional<br>Short-Circuit Current        | 1500A Power Factor Range .93 to .98                         |                       |
| Latching                                          | Mechanical - No need to reset after Power<br>Loss (Passive) |                       |
| Responsive To                                     | Pulsating DC earth faults                                   |                       |
| Terminal Capacities                               | Upto 3 x 1.5mm² /3 x 2.5mm²                                 |                       |
| Main Housing Material                             | Urea                                                        | Steel & Polycarbonate |
| Cord Anchorage                                    | Cable Dia: 4.6mm - 10.4mm<br>Cable Size - 0.5mm² to 1.5mm²  |                       |
| Guarantee                                         | 3 Years                                                     |                       |