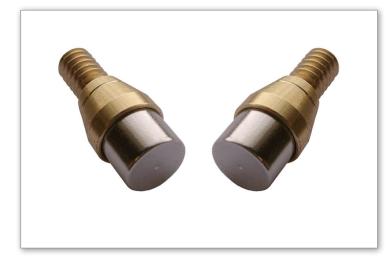

#### ABOUT

Two incredibly powerful magnets, capable of lifting 2.5kgs each. Make a rod connection in a ceiling void or under floors by attaching the magnets onto separate rods. Simple, yet strong magnetism will allow you to effectively locate the other magnet and then pull or push your rod into place.