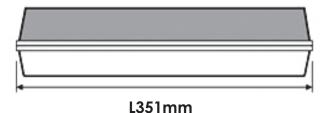

## IP65 3W LED Bulkhead

- Quick Connect terminals
- Facility for remote switching
- + 3 x 20mm entry points (one at each end & one on the side)
- + Built in battery protection & charge indicator
- Hinged Gear Tray
- **t** Emergency operation duration 3 Hours
- Link chargeable to Maintained / Non Maintained
- + Legend pack included
- 3 Year Warranty