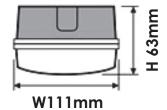

## IP65 3W LED Bulkhead

- Quick Connect terminals
- Facility for remote switching
- + 3 x 20mm entry points (one at each end & one on the side)
- + Built in battery protection & charge indicator
- Hinged Gear Tray
- **t** Emergency operation duration 3 Hours
- Link chargeable to Maintained / Non Maintained
- + Legend pack included
- 3 Year Warranty