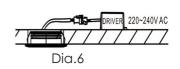

 Push the luminaire up into mounting base. Ensure that it is securely located. Dia.6

Connect this product to a mains 230V supply only. Connect the Brown feed wire to "L", connect the Blue feed wire to "N". Driver is class 2 and does NOT require an earth connection. However 2 earth connections are provided on the driver to maintain circuit earth continuity.