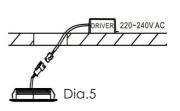

#### For Recessed Mounting:-

- Select the required position for the luminaire. Cut a hole 54mm diameter in the mounting surface. Dia.4
- 2. Feed the wires through the cut-out and connect the plastic AMP plug at the ends of the wires. Dia.5