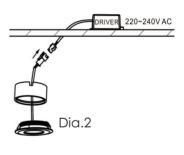

## For Surface Mounting:-

- 3 Select the required position for the luminaire. Drill a small hole (6mm) to allow the wires from the luminaire to pass through the mounting surface for surface wiring. Dia.1
- 4. Feed the wires through the small hole and connect the plastic AMP plug at the ends of the wires. Dia.2