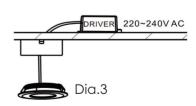

5. Fix the mounting base to the cabinet with screws. Push the luminaire up into mounting base. Ensure that it is securely located. Dia.3