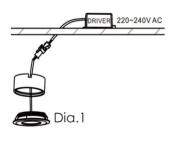

## For Surface Mounting:-

- 3 Select the required position for the luminaire. Drill a small hole (6mm) to allow the wires from the luminaire to pass through the mounting surface for surface wiring. Dia.1
- 4. Feed the wires through the small hole and connect the plastic AMP plug at the ends of the wires. Dia.2