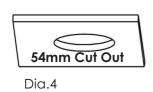

#### For Recessed Mounting:-

- Select the required position for the luminaire. Cut a hole 54mm diameter in the mounting surface. Dia.4
- 2. Feed the wires through the cut-out and connect the plastic AMP plug at the ends of the wires. Dia.5