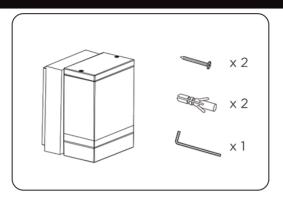

## Installation & Operating Instructions For Alfresco Wall Downlight Part Nos: LEDAF11

## **INSTALLATION & OPERATION**

| TECHNICAL INFORMATION |                                                 |
|-----------------------|-------------------------------------------------|
| Rated voltage:        | 230 - 240V AC ~ 50/60Hz                         |
| Wattage:              | 3.8W                                            |
| Lumens:               | 150                                             |
| IP Rating:            | IP44                                            |
| Colour Temperature:   | 4,000K                                          |
| Lamp Type:            | LED                                             |
| Class Type:           | Class 1                                         |
| No of LED's:          | 3                                               |
| CRI:                  | 80                                              |
| Housing:              | Heavy Duty Aluminium body & clear polycarbonate |
|                       | diffuser                                        |
| Conforms To:          | BS EN 60598                                     |