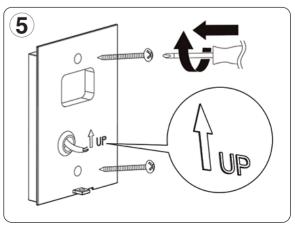

## **IMPORTANT**

This product should be installed by a competent person and in accordance with the current IET Wiring Regulations.

If in doubt, consult a qualified electrician.