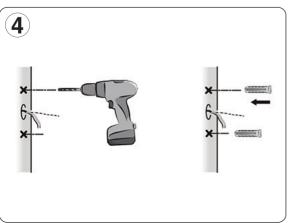

## **IMPORTANT**

This product should be installed by a competent person and in accordance with the current IET Wiring Regulations.

If in doubt, consult a qualified electrician.