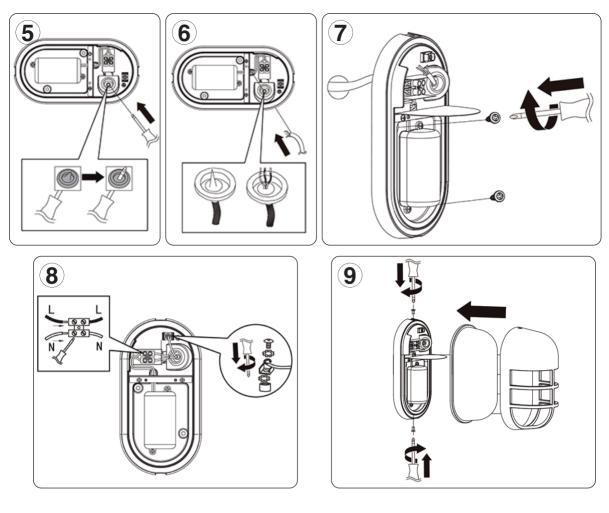

## IMPORTANT

This product should be installed by a competent person and in accordance with the current IET Wiring Regulations. If in doubt, consult a qualified electrician.

## **INSTALLATION & OPERATION**

| TECHNICAL INFORMATION |                                                               |
|-----------------------|---------------------------------------------------------------|
| Rated voltage:        | 230 - 240V AC ~ 50/60Hz                                       |
| Wattage:              | 15W                                                           |
| Lumens:               | 700                                                           |
| IP Rating:            | IP54                                                          |
| Colour Temperature:   | 3,000K                                                        |
| Lamp Type:            | LED                                                           |
| Class Type:           | Class 1                                                       |
| No of LED's:          | 15                                                            |
| CRI:                  | 80                                                            |
| Housing:              | Heavy Duty Aluminium body<br>& opal polycarbonate<br>diffuser |
| Conforms To:          | BS EN 60598                                                   |