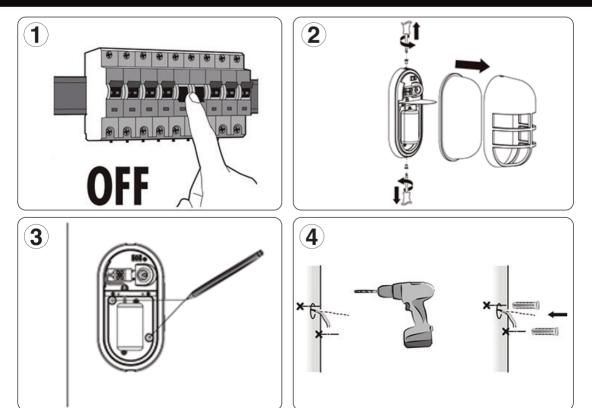

## IMPORTANT

This product should be installed by a competent person and in accordance with the current IET Wiring Regulations. If in doubt, consult a qualified electrician.

## **INSTALLATION & OPERATION**

| TECHNICAL INFORMATION |                                                               |
|-----------------------|---------------------------------------------------------------|
| Rated voltage:        | 230 - 240V AC ~ 50/60Hz                                       |
| Wattage:              | 15W                                                           |
| Lumens:               | 700                                                           |
| IP Rating:            | IP54                                                          |
| Colour Temperature:   | 3,000K                                                        |
| Lamp Type:            | LED                                                           |
| Class Type:           | Class 1                                                       |
| No of LED's:          | 15                                                            |
| CRI:                  | 80                                                            |
| Housing:              | Heavy Duty Aluminium body<br>& opal polycarbonate<br>diffuser |
| Conforms To:          | BS EN 60598                                                   |