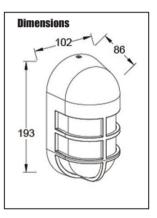

## **INSTALLATION & OPERATION**

| TECHNICAL INFORMATION |                                                               |
|-----------------------|---------------------------------------------------------------|
| Rated voltage:        | 230 - 240V AC ~ 50/60Hz                                       |
| Wattage:              | 15W                                                           |
| Lumens:               | 700                                                           |
| IP Rating:            | IP54                                                          |
| Colour Temperature:   | 3,000K                                                        |
| Lamp Type:            | LED                                                           |
| Class Type:           | Class 1                                                       |
| No of LED's:          | 15                                                            |
| CRI:                  | 80                                                            |
| Housing:              | Heavy Duty Aluminium body<br>& opal polycarbonate<br>diffuser |
| Conforms To:          | BS EN 60598                                                   |