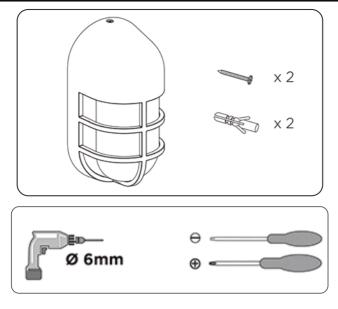

## Installation & Operating Instructions For Alfresco Up & Down Wall Light Part Nos: LEDAF12 & LEDAF13

## **INSTALLATION & OPERATION**

| TECHNICAL INFORMATION |                                                               |
|-----------------------|---------------------------------------------------------------|
| Rated voltage:        | 230 - 240V AC ~ 50/60Hz                                       |
| Wattage:              | 15W                                                           |
| Lumens:               | 700                                                           |
| IP Rating:            | IP54                                                          |
| Colour Temperature:   | 3,000K                                                        |
| Lamp Type:            | LED                                                           |
| Class Type:           | Class 1                                                       |
| No of LED's:          | 15                                                            |
| CRI:                  | 80                                                            |
| Housing:              | Heavy Duty Aluminium body<br>& opal polycarbonate<br>diffuser |
| Conforms To:          | BS EN 60598                                                   |