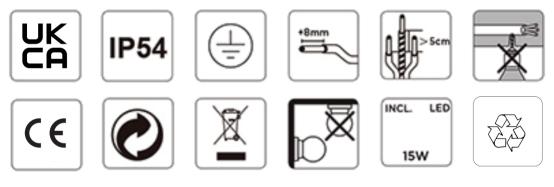

## **INSTALLATION & OPERATION**

| TECHNICAL INFORMATION |                                                               |
|-----------------------|---------------------------------------------------------------|
| Rated voltage:        | 230 - 240V AC ~ 50/60Hz                                       |
| Wattage:              | 15W                                                           |
| Lumens:               | 700                                                           |
| IP Rating:            | IP54                                                          |
| Colour Temperature:   | 3,000K                                                        |
| Lamp Type:            | LED                                                           |
| Class Type:           | Class 1                                                       |
| No of LED's:          | 15                                                            |
| CRI:                  | 80                                                            |
| Housing:              | Heavy Duty Aluminium body<br>& opal polycarbonate<br>diffuser |
| Conforms To:          | BS EN 60598                                                   |