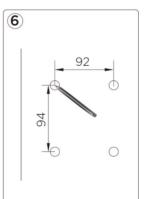

# Installation & Operating Instructions For Alfresco Wall Lights Part Nos: LEDAF14 & PIR version LEDAF15



### **IMPORTANT**

This product should be installed by a competent person and in accordance with the current IET Wiring Regulations.

If in doubt, consult a qualified electrician.

























# **INSTALLATION & OPERATION**

























# PIR - INSTALLATION & OPERATION







2,5 METER

0-7 METER









| To Activate Sensor | r Override Mode |                                         |
|--------------------|-----------------|-----------------------------------------|
|                    |                 | ( ) ( ) ( ) ( ) ( ) ( ) ( ) ( ) ( ) ( ) |

| TECHNICAL INFORMATION |                                       |  |
|-----------------------|---------------------------------------|--|
| Rated voltage:        | 230 - 240V AC ~ 50/60Hz               |  |
| Wattage:              | 40W Max                               |  |
| IP Rating:            | IP44                                  |  |
| Lamp Type:            | E27                                   |  |
| Class Type:           | Class 1