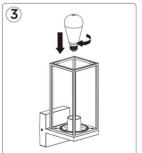

# Installation & Operating Instructions For Alfresco Wall Lights Part Nos: LEDAF14 & PIR version LEDAF15



### **IMPORTANT**

This product should be installed by a competent person and in accordance with the current IET Wiring Regulations.

If in doubt, consult a qualified electrician.

























# **INSTALLATION & OPERATION**

























# PIR - INSTALLATION & OPERATION







2,5 METER

0-7 METER









| To Activate Sensor | r Override Mode |                                         |
|--------------------|-----------------|-----------------------------------------|
|                    |                 | ( ) ( ) ( ) ( ) ( ) ( ) ( ) ( ) ( ) ( ) |

| TECHNICAL INFORMATION |                                       |  |
|-----------------------|---------------------------------------|--|
| Rated voltage:        | 230 - 240V AC ~ 50/60Hz               |  |
| Wattage:              | 40W Max                               |  |
| IP Rating:            | IP44                                  |  |
| Lamp Type:            | E27                                   |  |
| Class Type:           | Class 1