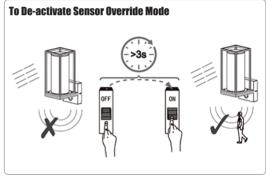

# PIR - INSTALLATION & OPERATION

2,5 METER

0-7 METER

| To Activate Sensor | r Override Mode |                                         |
|--------------------|-----------------|-----------------------------------------|
|                    |                 | ( ) ( ) ( ) ( ) ( ) ( ) ( ) ( ) ( ) ( ) |