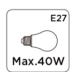

| TECHNICAL INFORMATION |                                       |  |
|-----------------------|---------------------------------------|--|
| Rated voltage:        | 230 - 240V AC ~ 50/60Hz               |  |
| Wattage:              | 40W Max                               |  |
| IP Rating:            | IP44                                  |  |
| Lamp Type:            | E27                                   |  |
| Class Type:           | Class 1                               |  |
| Housing:              | Aluminium body & clear glass diffuser |  |
| Conforms To:          | BS EN 60598-1                         |  |