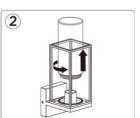

# Installation & Operating Instructions For Alfresco Wall Lights Part Nos: LEDAF14 & PIR version LEDAF15



### **IMPORTANT**

This product should be installed by a competent person and in accordance with the current IET Wiring Regulations.

If in doubt, consult a qualified electrician.

























# **INSTALLATION & OPERATION**

























# PIR - INSTALLATION & OPERATION







2,5 METER

0-7 METER









| To Activate Sensor | r Override Mode |                                         |
|--------------------|-----------------|-----------------------------------------|
|                    |                 | ( ) ( ) ( ) ( ) ( ) ( ) ( ) ( ) ( ) ( ) |

| TECHNICAL INFORMATION |                                       |  |
|-----------------------|---------------------------------------|--|
| Rated voltage:        | 230 - 240V AC ~ 50/60Hz               |  |
| Wattage:              | 40W Max                               |  |
| IP Rating:            | IP44                                  |  |
| Lamp Type:            | E27                                   |  |
| Class Type:           | Class 1