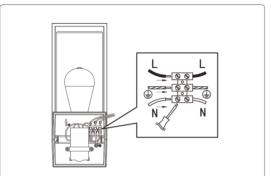

# Installation & Operating Instructions For Alfresco Wall Lights Part Nos: LEDAF14 & PIR version LEDAF15



### **IMPORTANT**

This product should be installed by a competent person and in accordance with the current IET Wiring Regulations.

If in doubt, consult a qualified electrician.

























# **INSTALLATION & OPERATION**

























# PIR - INSTALLATION & OPERATION







2,5 METER

0-7 METER









| To Activate Sensor | r Override Mode |                                         |
|--------------------|-----------------|-----------------------------------------|
|                    |                 | ( ) ( ) ( ) ( ) ( ) ( ) ( ) ( ) ( ) ( ) |

| TECHNICAL INFORMATION |                                       |  |
|-----------------------|---------------------------------------|--|
| Rated voltage:        | 230 - 240V AC ~ 50/60Hz               |  |
| Wattage:              | 40W Max                               |  |
| IP Rating:            | IP44                                  |  |
| Lamp Type:            | E27                                   |  |
| Class Type:           | Class 1                               |  |
| Housing:              | Alumi