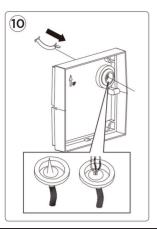

# Installation & Operating Instructions For Alfresco Wall Lights Part Nos: LEDAF14 & PIR version LEDAF15



### **IMPORTANT**

This product should be installed by a competent person and in accordance with the current IET Wiring Regulations.

If in doubt, consult a qualified electrician.

























# **INSTALLATION & OPERATION**

























# PIR - INSTALLATION & OPERATION







2,5 METER

0-7 METER









| To Activate Sensor | r Override Mode |                                         |
|--------------------|-----------------|-----------------------------------------|
|                    |                 | ( ) ( ) ( ) ( ) ( ) ( ) ( ) ( ) ( ) ( ) |

| TECHNICAL INFORMATION |                                       |  |
|-----------------------|---------------------------------------|--|
| Rated voltage:        | 230 - 240V AC ~ 50/60Hz               |  |
| Wattage:              | 40W Max                               |  |
| IP Rating:            | IP44                                  |  |
| Lamp Type:            | E27                                   |  |
| Class Type:           | Class 1