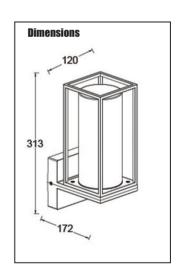

| TECHNICAL INFORMATION |                                       |  |
|-----------------------|---------------------------------------|--|
| Rated voltage:        | 230 - 240V AC ~ 50/60Hz               |  |
| Wattage:              | 40W Max                               |  |
| IP Rating:            | IP44                                  |  |
| Lamp Type:            | E27                                   |  |
| Class Type:           | Class 1                               |  |
| Housing:              | Aluminium body & clear glass diffuser |  |
| Conforms To:          | BS EN 60598-1                         |  |