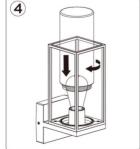

# Installation & Operating Instructions For Alfresco Wall Lights Part Nos: LEDAF14 & PIR version LEDAF15



### **IMPORTANT**

This product should be installed by a competent person and in accordance with the current IET Wiring Regulations.

If in doubt, consult a qualified electrician.

























# **INSTALLATION & OPERATION**

























# PIR - INSTALLATION & OPERATION







2,5 METER

0-7 METER









| To Activate Sensor | r Override Mode |                                         |
|--------------------|-----------------|-----------------------------------------|
|                    |                 | ( ) ( ) ( ) ( ) ( ) ( ) ( ) ( ) ( ) ( ) |

| TECHNICAL INFORMATION |                                       |  |
|-----------------------|---------------------------------------|--|
| Rated voltage:        | 230 - 240V AC ~ 50/60Hz               |  |
| Wattage:              | 40W Max                               |  |
| IP Rating:            | IP44                                  |  |
| Lamp Type:            | E27                                   |  |
| Class Type:           | Class 1