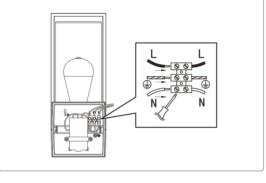

# Installation & Operating Instructions For Alfresco Wall Lights Part Nos: LEDAF14 & PIR version LEDAF15



### **IMPORTANT**

This product should be installed by a competent person and in accordance with the current IET Wiring Regulations.

If in doubt, consult a qualified electrician.

























# **INSTALLATION & OPERATION**

























# PIR - INSTALLATION & OPERATION







2,5 METER

0-7 METER









| To Activate Sensor | r Override Mode |                                         |
|--------------------|-----------------|-----------------------------------------|
|                    |                 | ( ) ( ) ( ) ( ) ( ) ( ) ( ) ( ) ( ) ( ) |

| TECHNICAL INFORMATION |                                       |  |
|-----------------------|---------------------------------------|--|
| Rated voltage:        | 230 - 240V AC ~ 50/60Hz               |  |
| Wattage:              | 40W Max                               |  |
| IP Rating:            | IP44                                  |  |
| Lamp Type:            | E27                                   |  |
| Class Type:           | Class 1                               |  |
| Housing:              | Alumini