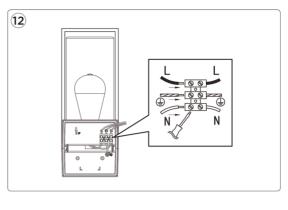

# Installation & Operating Instructions For Alfresco Wall Lights Part Nos: LEDAF14 & PIR version LEDAF15



### **IMPORTANT**

This product should be installed by a competent person and in accordance with the current IET Wiring Regulations.

If in doubt, consult a qualified electrician.

























# **INSTALLATION & OPERATION**

























# PIR - INSTALLATION & OPERATION







2,5 METER

0-7 METER









| To Activate Sensor | r Override Mode |                                         |
|--------------------|-----------------|-----------------------------------------|
|                    |                 | ( ) ( ) ( ) ( ) ( ) ( ) ( ) ( ) ( ) ( ) |

| TECHNICAL INFORMATION |                                       |  |
|-----------------------|---------------------------------------|--|
| Rated voltage:        | 230 - 240V AC ~ 50/60Hz               |  |
| Wattage:              | 40W Max                               |  |
| IP Rating:            | IP44                                  |  |
| Lamp Type:            | E27                                   |  |
| Class Type:           | Class 1