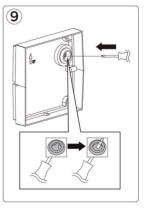

# Installation & Operating Instructions For Alfresco Wall Lights Part Nos: LEDAF14 & PIR version LEDAF15



### **IMPORTANT**

This product should be installed by a competent person and in accordance with the current IET Wiring Regulations.

If in doubt, consult a qualified electrician.

























# **INSTALLATION & OPERATION**

























# PIR - INSTALLATION & OPERATION







2,5 METER

0-7 METER









| To Activate Sensor | r Override Mode |                                         |
|--------------------|-----------------|-----------------------------------------|
|                    |                 | ( ) ( ) ( ) ( ) ( ) ( ) ( ) ( ) ( ) ( ) |

| TECHNICAL INFORMATION |                                       |  |
|-----------------------|---------------------------------------|--|
| Rated voltage:        | 230 - 240V AC ~ 50/60Hz               |  |
| Wattage:              | 40W Max                               |  |
| IP Rating:            | IP44                                  |  |
| Lamp Type:            | E27                                   |  |
| Class Type:           | Class 1