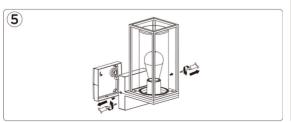

# Installation & Operating Instructions For Alfresco Wall Lights Part Nos: LEDAF14 & PIR version LEDAF15



### **IMPORTANT**

This product should be installed by a competent person and in accordance with the current IET Wiring Regulations.

If in doubt, consult a qualified electrician.

























# **INSTALLATION & OPERATION**

























# PIR - INSTALLATION & OPERATION







2,5 METER

0-7 METER









| To Activate Sensor | r Override Mode |                                         |
|--------------------|-----------------|-----------------------------------------|
|                    |                 | ( ) ( ) ( ) ( ) ( ) ( ) ( ) ( ) ( ) ( ) |

| TECHNICAL INFORMATION |                                       |  |
|-----------------------|---------------------------------------|--|
| Rated voltage:        | 230 - 240V AC ~ 50/60Hz               |  |
| Wattage:              | 40W Max                               |  |
| IP Rating:            | IP44                                  |  |
| Lamp Type:            | E27                                   |  |
| Class Type:           | Class 1