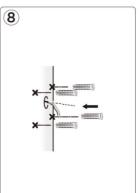

# PIR - INSTALLATION & OPERATION

2,5 METER

0-7 METER

| To Activate Sensor | r Override Mode |                                         |
|--------------------|-----------------|-----------------------------------------|
|                    |                 | ( ) ( ) ( ) ( ) ( ) ( ) ( ) ( ) ( ) ( ) |