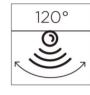

# PIR - INSTALLATION & OPERATION

2,5 METER

0-7 METER

| To Activate Sensor | r Override Mode |                                         |
|--------------------|-----------------|-----------------------------------------|
|                    |                 | ( ) ( ) ( ) ( ) ( ) ( ) ( ) ( ) ( ) ( ) |