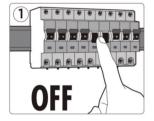

# Installation & Operating Instructions For Alfresco Wall Lights Part Nos: LEDAF14 & PIR version LEDAF15



### **IMPORTANT**

This product should be installed by a competent person and in accordance with the current IET Wiring Regulations.

If in doubt, consult a qualified electrician.

























# **INSTALLATION & OPERATION**

























# PIR - INSTALLATION & OPERATION







2,5 METER

0-7 METER









| To Activate Sensor | r Override Mode |                                         |
|--------------------|-----------------|-----------------------------------------|
|                    |                 | ( ) ( ) ( ) ( ) ( ) ( ) ( ) ( ) ( ) ( ) |

| TECHNICAL INFORMATION |                                       |  |
|-----------------------|---------------------------------------|--|
| Rated voltage:        | 230 - 240V AC ~ 50/60Hz               |  |
| Wattage:              | 40W Max                               |  |
| IP Rating:            | IP44                                  |  |
| Lamp Type:            | E27                                   |  |
| Class Type:           | Class 1