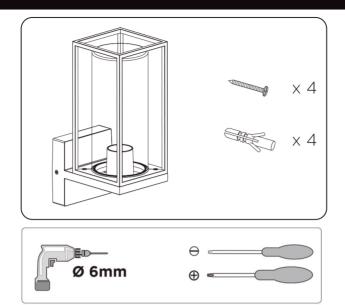

# Installation & Operating Instructions For Alfresco Wall Lights Part Nos: LEDAF14 & PIR version LEDAF15



### **IMPORTANT**

This product should be installed by a competent person and in accordance with the current IET Wiring Regulations.

If in doubt, consult a qualified electrician.

























# **INSTALLATION & OPERATION**

























# PIR - INSTALLATION & OPERATION







2,5 METER

0-7 METER









| To Activate Sensor | r Override Mode |                                         |
|--------------------|-----------------|-----------------------------------------|
|                    |                 | ( ) ( ) ( ) ( ) ( ) ( ) ( ) ( ) ( ) ( ) |

| TECHNICAL INFORMATION |                                       |  |
|-----------------------|---------------------------------------|--|
| Rated voltage:        | 230 - 240V AC ~ 50/60Hz               |  |
| Wattage: