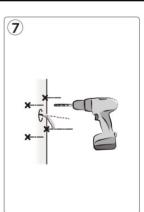

# Installation & Operating Instructions For Alfresco Wall Lights Part Nos: LEDAF14 & PIR version LEDAF15



### **IMPORTANT**

This product should be installed by a competent person and in accordance with the current IET Wiring Regulations.

If in doubt, consult a qualified electrician.

























# **INSTALLATION & OPERATION**

























# PIR - INSTALLATION & OPERATION







2,5 METER

0-7 METER









| To Activate Sensor | r Override Mode |                                         |
|--------------------|-----------------|-----------------------------------------|
|                    |                 | ( ) ( ) ( ) ( ) ( ) ( ) ( ) ( ) ( ) ( ) |

| TECHNICAL INFORMATION |                                       |  |
|-----------------------|---------------------------------------|--|
| Rated voltage:        | 230 - 240V AC ~ 50/60Hz               |  |
| Wattage:              | 40W Max                               |  |
| IP Rating:            | IP44                                  |  |
| Lamp Type:            | E27                                   |  |
| Class Type:           | Class 1