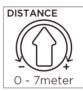

# PIR - INSTALLATION & OPERATION

2,5 METER

0-7 METER

| To Activate Sensor | r Override Mode |                                         |
|--------------------|-----------------|-----------------------------------------|
|                    |                 | ( ) ( ) ( ) ( ) ( ) ( ) ( ) ( ) ( ) ( ) |