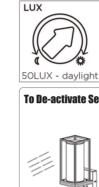

# PIR - INSTALLATION & OPERATION

2,5 METER

0-7 METER

| To Activate Sensor | r Override Mode |                                         |
|--------------------|-----------------|-----------------------------------------|
|                    |                 | ( ) ( ) ( ) ( ) ( ) ( ) ( ) ( ) ( ) ( ) |