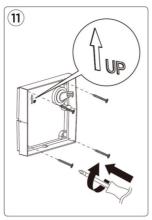

# Installation & Operating Instructions For Alfresco Wall Lights Part Nos: LEDAF14 & PIR version LEDAF15



### **IMPORTANT**

This product should be installed by a competent person and in accordance with the current IET Wiring Regulations.

If in doubt, consult a qualified electrician.

























# **INSTALLATION & OPERATION**

























# PIR - INSTALLATION & OPERATION







2,5 METER

0-7 METER









| To Activate Sensor | r Override Mode |                                         |
|--------------------|-----------------|-----------------------------------------|
|                    |                 | ( ) ( ) ( ) ( ) ( ) ( ) ( ) ( ) ( ) ( ) |

| TECHNICAL INFORMATION |                                       |  |
|-----------------------|---------------------------------------|--|
| Rated voltage:        | 230 - 240V AC ~ 50/60Hz               |  |
| Wattage:              | 40W Max                               |  |
| IP Rating:            | IP44                                  |  |
| Lamp Type:            | E27                                   |  |
| Class Type:           | Class 1