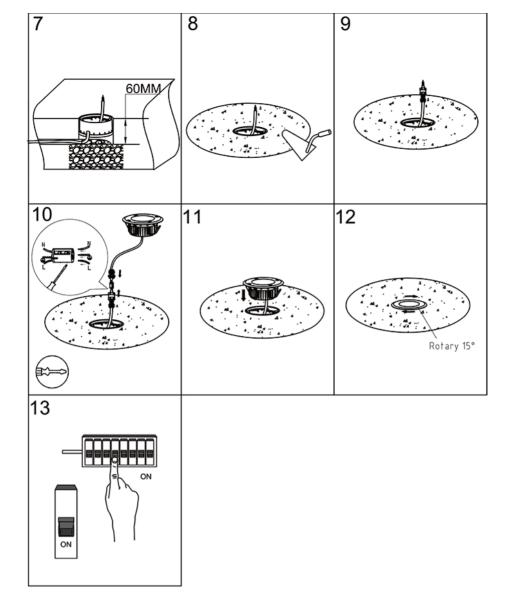

## IMPORTANT

This product should be installed by a competent person and in accordance with the current IET Wiring Regulations. If in doubt, consult a qualified electrician.



## **INSTALLATION & OPERATION**





| TECHNICAL INFORMATION |                          |
|-----------------------|--------------------------|
| Rated voltage:        | 230 - 240V AC ~ 50/60Hz  |
| Wattage:              | 6.5W                     |
| Lumens:               | 630                      |
| IP Rating:            | IP67                     |
|                       | (In-line connector IP65) |
| Colour Temperature:   | 4,000K                   |
| Lamp Type:            | LED                      |
| Class Type:           | Class 1                  |
| No of LED's:          | 11                       |
| CRI:                  | 80                       |
| Housing:              | Heavy duty Aluminium     |
|                       | body & clear glass       |
|                       | diffuser                 |
| C