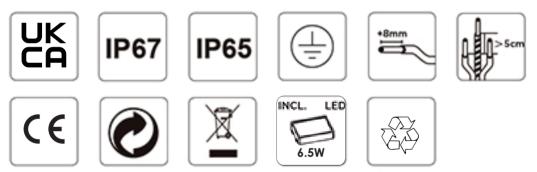

## **INSTALLATION & OPERATION**

| TECHNICAL INFORMATION |                          |
|-----------------------|--------------------------|
| Rated voltage:        | 230 - 240V AC ~ 50/60Hz  |
| Wattage:              | 6.5W                     |
| Lumens:               | 630                      |
| IP Rating:            | IP67                     |
|                       | (In-line connector IP65) |
| Colour Temperature:   | 4,000K                   |
| Lamp Type:            | LED                      |
| Class Type:           | Class 1                  |
| No of LED's:          | 11                       |
| CRI:                  | 80                       |
| Housing:              | Heavy duty Aluminium     |
|                       | body & clear glass       |
|                       | diffuser                 |
| Conforms To:          | BS EN 60598              |