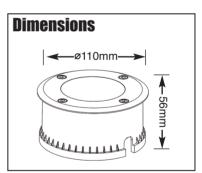

|
|-----------------------|--------------------------|
| Rated voltage:        | 230 - 240V AC ~ 50/60Hz  |
| Wattage:              | 6.5W                     |
| Lumens:               | 630                      |
| IP Rating:            | IP67                     |
|                       | (In-line connector IP65) |
| Colour Temperature:   | 4,000K                   |
| Lamp Type:            | LED                      |
| Class Type:           | Class 1                  |
| No of LED's:          | 11                       |
| CRI:                  | 80                       |
| Housing:              | Heavy duty Aluminium     |
|                       | body & clear glass       |
|                       | diffuser                 |
| Conforms To:          | BS EN 60598              |



GUARANTEE Your GreenBrook Alfresco Fitting is guaranteed for 5 years from the date of purchase. This is in addition to your statutory rights.

Please keep these instructions for future reference.

**INSTALLER** - Please pass instruction manual onto the owner of the unit.