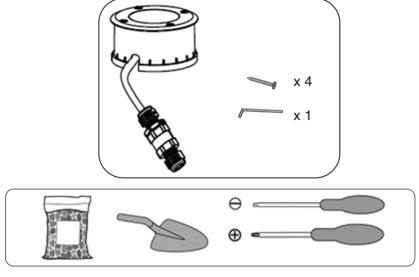

## IMPORTANT

This product should be installed by a competent person and in accordance with the current IET Wiring Regulations. If in doubt, consult a qualified electrician.



## **INSTALLATION & OPERATION**





| TECHNICAL INFORMATION |                          |
|-----------------------|--------------------------|
| Rated voltage:        | 230 - 240V AC ~ 50/60Hz  |
| Wattage:              | 6.5W                     |
| Lumens:               | 630                      |
| IP Rating:            | IP67                     |
|                       | (In-line connector IP65) |
| Colour Temperature:   | 4,000K                   |
| Lamp Type:            | LED                      |
| Class Type:           | Class 1                  |
| No of LED's:          | 11                       |
|