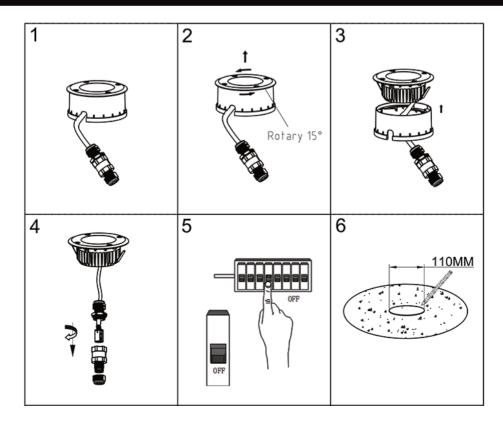

## IMPORTANT

This product should be installed by a competent person and in accordance with the current IET Wiring Regulations. If in doubt, consult a qualified electrician.



## **INSTALLATION & OPERATION**





| TECHNICAL INFORMATION |                          |
|-----------------------|--------------------------|
| Rated voltage:        | 230 - 240V AC ~ 50/60Hz  |
| Wattage:              | 6.5W                     |
| Lumens:               | 630                      |
| IP Rating:            | IP67                     |
|                       | (In-line connector IP65) |
| Colour Temperature:   | 4,000K                   |
| Lamp Type:            | LED                      |
| Class Type:           | Class 1                  |
| No of LED's:          | 11                       |
| CRI:                  | 80                       |
| Housing:              | Heavy duty Aluminium     |
|                       | body & clear glass       |
|                       | diffuser                 |
|