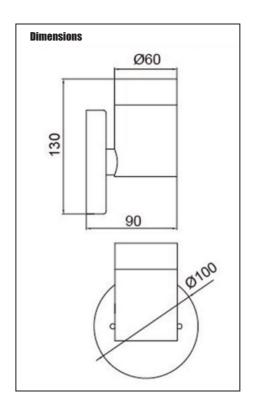

## **INSTALLATION & OPERATION**

| TECHNICAL INFORMATION |                                             |
|-----------------------|---------------------------------------------|
| Rated voltage:        | 230 - 240V AC ~ 50/60Hz                     |
| Wattage:              | 1 x 35W Max                                 |
| IP Rating:            | IP44                                        |
| Lamp Type:            | GU10                                        |
| Class Type:           | Class 1                                     |
| Housing:              | Stainless Steel body & clear glass diffuser |
| Conforms To:          | BS EN 60598-1                               |