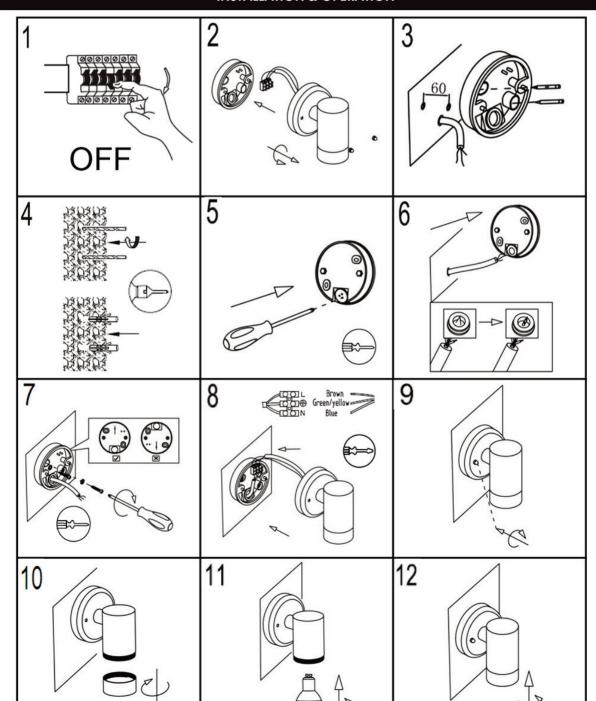

## Installation & Operating Instructions For Alfresco Wall Light Part Nos: LEDAF18

## **IMPORTANT**

This product should be installed by a competent person and in accordance with the current IET Wiring Regulations.

If in doubt, consult a qualified electrician.

## **INSTALLATION & OPERATION**

| TECHNICAL INFORMATION |                                             |
|-----------------------|---------------------------------------------|
| Rated voltage:        | 230 - 240V AC ~ 50/60Hz                     |
| Wattage:              | 1 x 35W Max                                 |
| IP Rating:            | IP44                                        |
| Lamp Type:            | GU10                                        |
| Class Type:           | Class 1                                     |
| Housing:              | Stainless Steel body & clear glass diffuser |
| Conforms To:          | BS EN 60598-1                               |