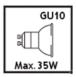

## **INSTALLATION & OPERATION**

| TECHNICAL INFORMATION |                                             |
|-----------------------|---------------------------------------------|
| Rated voltage:        | 230 - 240V AC ~ 50/60Hz                     |
| Wattage:              | 1 x 35W Max                                 |
| IP Rating:            | IP44                                        |
| Lamp Type:            | GU10                                        |
| Class Type:           | Class 1                                     |
| Housing:              | Stainless Steel body & clear glass diffuser |
| Conforms To:          | BS EN 60598-1                               |