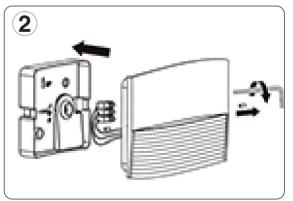

## **IMPORTANT**

This product should be installed by a competent person and in accordance with the current IET Wiring Regulations.

If in doubt, consult a qualified electrician.