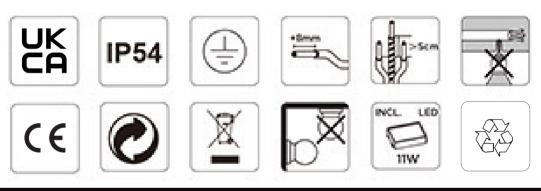

## **INSTALLATION & OPERATION**

| TECHNICAL INFORMATION |                                               |
|-----------------------|-----------------------------------------------|
| Rated voltage:        | 230 - 240V AC ~ 50/60Hz                       |
| Wattage:              | 11W                                           |
| Lumens:               | 500                                           |
| IP Rating:            | IP54                                          |
| Colour Temperature:   | 3,000K                                        |
| Lamp Type:            | LED                                           |
| Class Type:           | Class 1                                       |
| No of LED's:          | 14                                            |
| CRI:                  | 80                                            |
| SDCM*:                | ŚŚŚ                                           |
| Housing:              | Aluminium body & clear polycarbonate diffuser |
| Conforms To:          | BS EN 60598-1                                 |