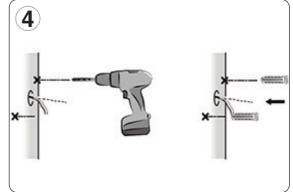

## **IMPORTANT**

This product should be installed by a competent person and in accordance with the current IET Wiring Regulations.

If in doubt, consult a qualified electrician.