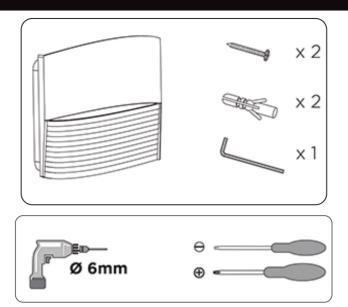

## **IMPORTANT**

This product should be installed by a competent person and in accordance with the current IET Wiring Regulations.

If in doubt, consult a qualified electrician.