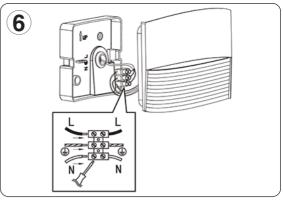

## **IMPORTANT**

This product should be installed by a competent person and in accordance with the current IET Wiring Regulations.

If in doubt, consult a qualified electrician.