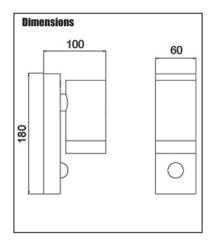

--------------------------------------------|
| Rated voltage:        | 230 - 240V AC ~ 50/60Hz                        |
| Wattage:              | 1 x 35W Max                                    |
| IP Rating:            | IP44                                           |
| Lamp Type:            | GU10                                           |
| Class Type:           | Class 1                                        |
| Detection Distance:   | 4 - 8 Metres                                   |
| Time Delay:           | (10±5) Secs to (4±1) Min                       |
| Mount Height:         | 2.5 Metres                                     |
| Housing:              | Stainless Steel body &<br>clear glass diffuser |
| Conforms To:          | BS EN 60598-1                                  |

1



OFF ON OFF ON

1

i

A

ŝ

GUARANTEE Your GreenBrook Alfresco Fitting is guaranteed for 5 years from the date of purchase. This is in addition to your statutory rights.

Please keep these instructions for future reference.

**INSTALLER** - Please pass instruction manual onto the owner of the unit.