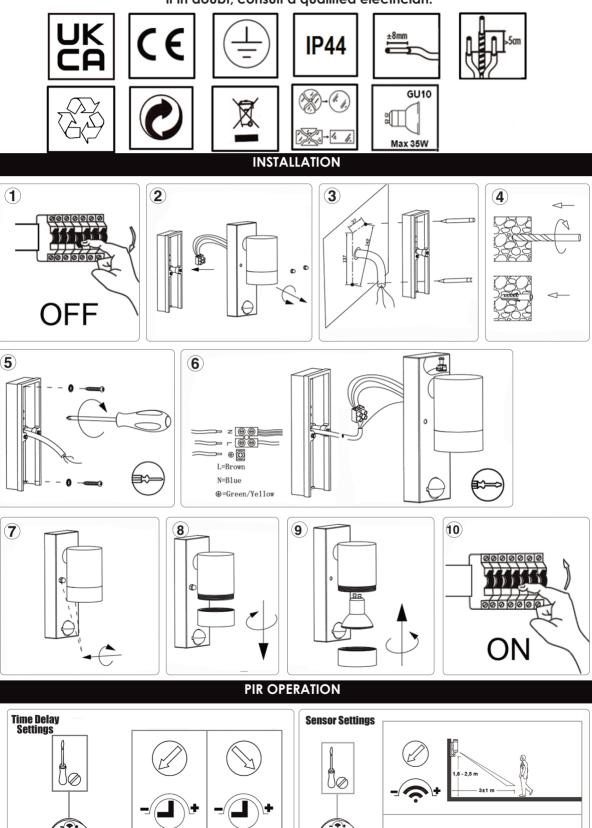

## IMPORTANT

This product should be installed by a competent person and in accordance with the current IET Wiring Regulations. If in doubt, consult a qualified electrician.



10±5 sec

4±1 min

N

8±1 m

## PIR OPERATION (continued)



| TECHNICAL INFORMATION |                                                |
|-----------------------|------------------------------------------------|
| Rated voltage:        | 230 - 240V AC ~ 50/60Hz                        |
| Wattage:              | 1 x 35W Max                                    |
| IP Rating:            | IP44                                           |
| Lamp Type:            | GU10                                           |
| Class Type:           | Class 1                                        |
| Detection Distance:   | 4 - 8 Metres                                   |
| Time Delay:           | (10±5) Secs to (4±1) Min                       |
| Mount Height:         | 2.5 Metres