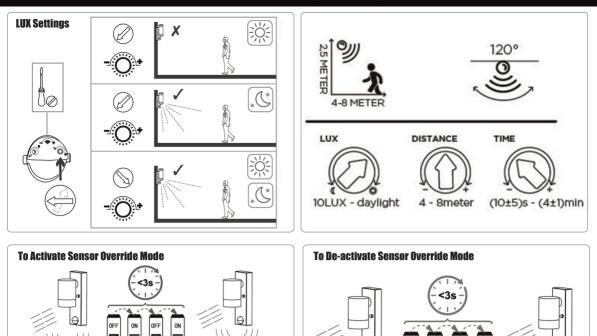

## IMPORTANT

This product should be installed by a competent person and in accordance with the current IET Wiring Regulations. If in doubt, consult a qualified electrician.

10±5 sec

4±1 min

N

8±1 m

## PIR OPERATION (continued)

| TECHNICAL INFORMATION |                                                |
|-----------------------|------------------------------------------------|
| Rated voltage:        | 230 - 240V AC ~ 50/60Hz                        |
| Wattage:              | 1 x 35W Max                                    |
| IP Rating:            | IP44                                           |
| Lamp Type:            | GU10                                           |
| Class Type:           | Class 1                                        |
| Detection Distance:   | 4 - 8 Metres                                   |
| Time Delay:           | (10±5) Secs to (4±1) Min                       |
| Mount Height:         | 2.5 Metres                                     |
| Housing:              | Stainless Steel body &<br>clear glass diffuser |
| Conforms To:          | BS EN 60598-1                                  |

1

OFF ON OFF ON

1

i

A

ŝ

GUARANTEE Your GreenBrook Alfresco Fitting is guaranteed for 5 years from the date of purchase. This is in addition to your statutory rights.

Please keep these instructions for future reference.