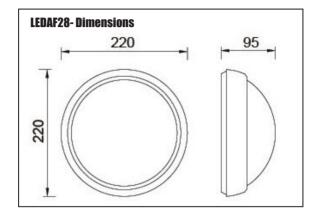

## **INSTALLATION & OPERATION**

| TECHNICAL INFORMATION |                            |
|-----------------------|----------------------------|
| Rated voltage:        | 230 - 240V AC ~ 50/60Hz    |
| LEDAF27 Wattage:      | 6W                         |
| LEDAF28 Wattage:      | 12W                        |
| Lumens:               | LEDAF27 430<br>LEDAF28 900 |
|                       |                            |
| IP Rating:            | IP65                       |
| Colour Temperature:   | 3,000K                     |
| Class Type:           | Class II                   |
| No of LED's:          | LEDAF27 14                 |
|                       | LEDAF28 28                 |
| CRI:                  | 80                         |
| Housing:              | ABS & Polycarbonate        |
|                       | body & opal                |
|                       | polycarbonate diffuser     |
| Conforms To:          | BS EN 60598                |