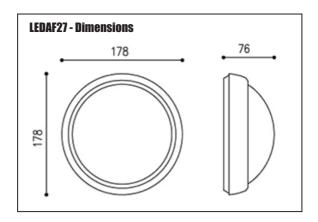

## **INSTALLATION & OPERATION**

| TECHNICAL INFORMATION |                            |
|-----------------------|----------------------------|
| Rated voltage:        | 230 - 240V AC ~ 50/60Hz    |
| LEDAF27 Wattage:      | 6W                         |
| LEDAF28 Wattage:      | 12W                        |
| Lumens:               | LEDAF27 430<br>LEDAF28 900 |
|                       |                            |
| IP Rating:            | IP65                       |
| Colour Temperature:   | 3,000K                     |
| Class Type:           | Class II                   |
| No of LED's:          | LEDAF27 14                 |
|                       | LEDAF28 28                 |
| CRI:                  | 80                         |
| Housing:              | ABS & Polycarbonate        |
|                       | body & opal                |
|                       | polycarbonate diffuser     |
| Conforms To:          | BS EN 60598                |