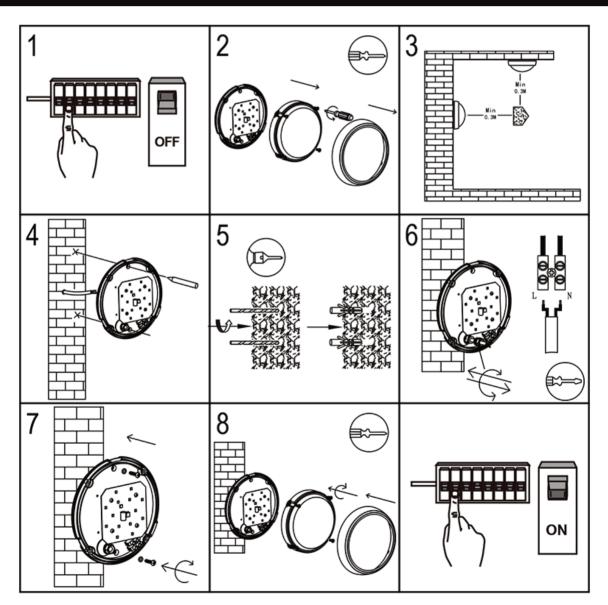

## IMPORTANT

This product should be installed by a competent person and in accordance with the current IET Wiring Regulations. If in doubt, consult a qualified electrician.