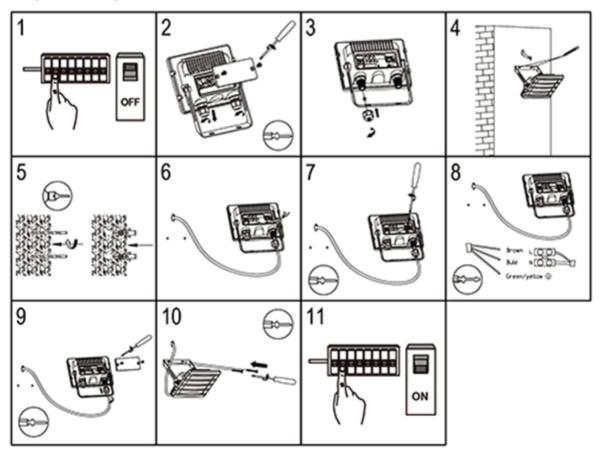

## IMPORTANT

This product should be installed by a competent person and in accordance with the current IET Wiring Regulations. If in doubt, consult a qualified electrician.



## INSTALLATION & OPERATION

## Single Floodlight Installation



## **Group Floodlight Installation**



| TECHNICAL INFORMATION |                                                        |
|-----------------------|--------------------------------------------------------|
| Rated voltage:        | 230 - 240V AC ~ 50/60Hz                                |
| Wattage:              | 10W                                                    |
| Lumens:               | 900                                                    |
| IP Rating:            | IP65                                                   |
| Colour Temperature:   | 5,000K                                                 |
| Class Type:           | Class 1                                                |
| No of LED's:          | 15                                                     |
| CRI: