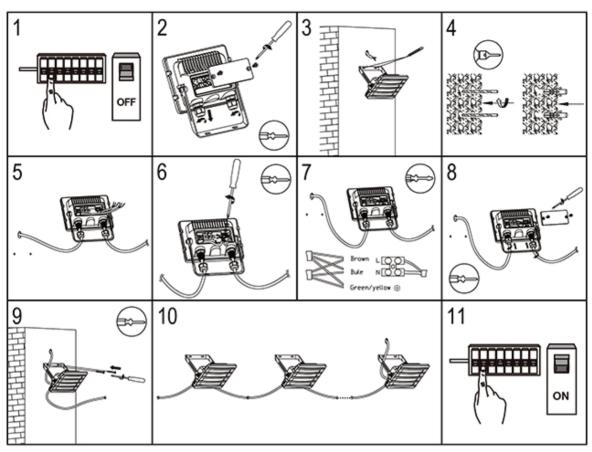

## INSTALLATION & OPERATION

## **Group Floodlight Installation**

| TECHNICAL INFORMATION |                                                        |
|-----------------------|--------------------------------------------------------|
| Rated voltage:        | 230 - 240V AC ~ 50/60Hz                                |
| Wattage:              | 10W                                                    |
| Lumens:               | 900                                                    |
| IP Rating:            | IP65                                                   |
| Colour Temperature:   | 5,000K                                                 |
| Class Type:           | Class 1                                                |
| No of LED's:          | 15                                                     |
| CRI:                  | 80                                                     |
| Housing:              | Heavy duty Aluminium<br>body & clear glass<br>diffuser |
| Conforms To:          | BS EN 60598                                            |