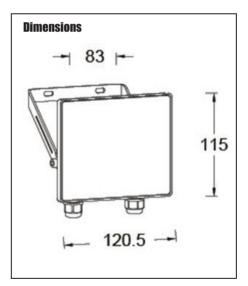

## **Group Floodlight Installation**

| TECHNICAL INFORMATION |                                                        |
|-----------------------|--------------------------------------------------------|
| Rated voltage:        | 230 - 240V AC ~ 50/60Hz                                |
| Wattage:              | 10W                                                    |
| Lumens:               | 900                                                    |
| IP Rating:            | IP65                                                   |
| Colour Temperature:   | 5,000K                                                 |
| Class Type:           | Class 1                                                |
| No of LED's:          | 15                                                     |
| CRI:                  | 80                                                     |
| Housing:              | Heavy duty Aluminium<br>body & clear glass<br>diffuser |
| Conforms To:          | BS EN 60598                                            |