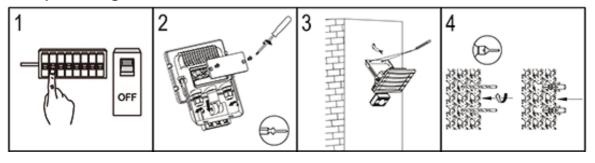

Installation & Operating Instructions
For Alfresco Floodlight with PIR
Part Nos: LEDAF34 and Louvre Front LEDAF37

#### **IMPORTANT**

This product should be installed by a competent person and in accordance with the current IET Wiring Regulations.

If in doubt, consult a qualified electrician.



#### **INSTALLATION & OPERATION**

# Single Floodlight Installation



## **Group Floodlight Installation**









| TECHNICAL INFORMATION |                                                        |
|-----------------------|--------------------------------------------------------|
| Rated voltage:        | 230 - 240V AC ~ 50/60Hz                                |
| Wattage:              | 10W                                                    |
| Lumens:               | 900                                                    |
| IP Rating:            | IP54                                                   |
| Colour Temperature:   | 5,000K                                                 |
| Class Type:           | Class 1                                                |
| No of LED's:          | 15                                                     |
| CRI:                  | 80