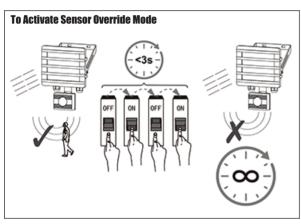

Installation & Operating Instructions
For Alfresco Floodlight with PIR
Part Nos: LEDAF34 and Louvre Front LEDAF37

#### **IMPORTANT**

This product should be installed by a competent person and in accordance with the current IET Wiring Regulations.

If in doubt, consult a qualified electrician.



#### **INSTALLATION & OPERATION**

# Single Floodlight Installation



## **Group Floodlight Installation**









| TECHNICAL INFORMATION |                                                        |
|-----------------------|--------------------------------------------------------|
| Rated voltage:        | 230 - 240V AC ~ 50/60Hz                                |
| Wattage:              | 10W                                                    |
| Lumens:               | 900                                                    |
| IP Rating:            | IP54                                                   |
| Colour Temperature:   | 5,000K                                                 |
| Class Type:           | Class 1                                                |
| No of LED's:          | 15                                                     |
| CRI:                  | 80