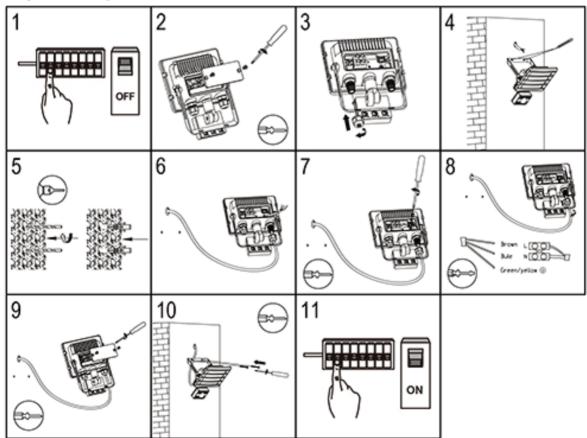

Installation & Operating Instructions
For Alfresco Floodlight with PIR
Part Nos: LEDAF34 and Louvre Front LEDAF37

#### **IMPORTANT**

This product should be installed by a competent person and in accordance with the current IET Wiring Regulations.

If in doubt, consult a qualified electrician.



#### **INSTALLATION & OPERATION**

# Single Floodlight Installation



## **Group Floodlight Installation**









| TECHNICAL INFORMATION |                                                        |
|-----------------------|--------------------------------------------------------|
| Rated voltage:        | 230 - 240V AC ~ 50/60Hz                                |
| Wattage:              | 10W                                                    |
| Lumens:               | 900                                                    |
| IP Rating:            | IP54                                                   |
| Colour Temperature:   | 5,000K                                                 |
| Class Type:           | Class 1                                                |
| No of LED's:          | 15                                                     |
| CRI