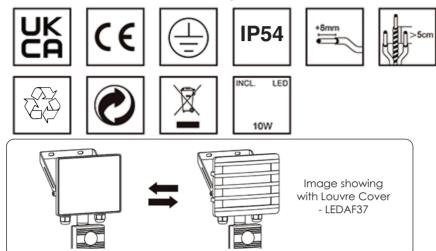

## **Group Floodlight Installation**

| TECHNICAL INFORMATION |                                                        |
|-----------------------|--------------------------------------------------------|
| Rated voltage:        | 230 - 240V AC ~ 50/60Hz                                |
| Wattage:              | 10W                                                    |
| Lumens:               | 900                                                    |
| IP Rating:            | IP54                                                   |
| Colour Temperature:   | 5,000K                                                 |
| Class Type:           | Class 1                                                |
| No of LED's:          | 15                                                     |
| CRI:                  | 80                                                     |
| Detection Distance:   | 0 - 12 metres                                          |
| Tine Delay:           | 10 secs min to 10 mins max                             |
| Mount Height:         | 2.5 metres                                             |
| Housing:              | Heavy duty Aluminium<br>body & clear glass<br>diffuser |
| Conforms To:          | BS EN 60598                                            |