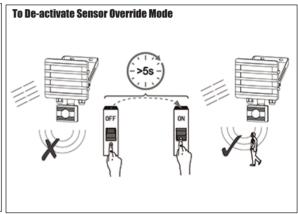

Installation & Operating Instructions
For Alfresco Floodlight with PIR
Part Nos: LEDAF34 and Louvre Front LEDAF37

#### **IMPORTANT**

This product should be installed by a competent person and in accordance with the current IET Wiring Regulations.

If in doubt, consult a qualified electrician.



#### **INSTALLATION & OPERATION**

# Single Floodlight Installation



## **Group Floodlight Installation**









| TECHNICAL INFORMATION |                                                        |
|-----------------------|--------------------------------------------------------|
| Rated voltage:        | 230 - 240V AC ~ 50/60Hz                                |
| Wattage:              | 10W                                                    |
| Lumens:               | 900                                                    |
| IP Rating:            | IP54                                                   |
| Colour Temperature:   | 5,000K                                                 |
| Class Type:           | Class 1                                                |
| No of LED's:          | 15                                                     |
| CRI:                  | 80