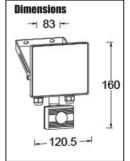

## **Group Floodlight Installation**

| TECHNICAL INFORMATION |                                                        |
|-----------------------|--------------------------------------------------------|
| Rated voltage:        | 230 - 240V AC ~ 50/60Hz                                |
| Wattage:              | 10W                                                    |
| Lumens:               | 900                                                    |
| IP Rating:            | IP54                                                   |
| Colour Temperature:   | 5,000K                                                 |
| Class Type:           | Class 1                                                |
| No of LED's:          | 15                                                     |
| CRI:                  | 80                                                     |
| Detection Distance:   | 0 - 12 metres                                          |
| Tine Delay:           | 10 secs min to 10 mins max                             |
| Mount Height:         | 2.5 metres                                             |
| Housing:              | Heavy duty Aluminium<br>body & clear glass<br>diffuser |
| Conforms To:          | BS EN 60598                                            |