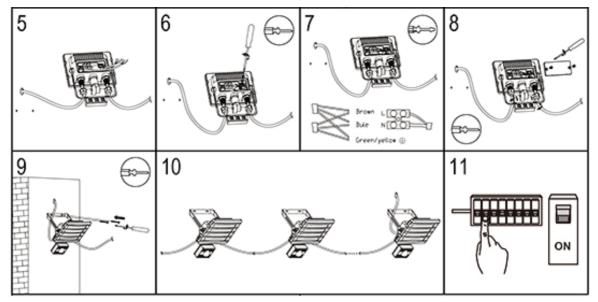

## **Group Floodlight Installation**

| TECHNICAL INFORMATION |                                                        |
|-----------------------|--------------------------------------------------------|
| Rated voltage:        | 230 - 240V AC ~ 50/60Hz                                |
| Wattage:              | 10W                                                    |
| Lumens:               | 900                                                    |
| IP Rating:            | IP54                                                   |
| Colour Temperature:   | 5,000K                                                 |
| Class Type:           | Class 1                                                |
| No of LED's:          | 15                                                     |
| CRI:                  | 80                                                     |
| Detection Distance:   | 0 - 12 metres                                          |
| Tine Delay:           | 10 secs min to 10 mins max                             |
| Mount Height:         | 2.5 metres                                             |
| Housing:              | Heavy duty Aluminium<br>body & clear glass<br>diffuser |
| Conforms To:          | BS EN 60598                                            |