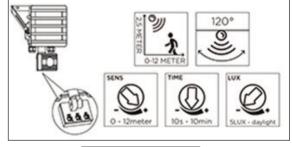

## **Group Floodlight Installation**

| TECHNICAL INFORMATION |                                                        |
|-----------------------|--------------------------------------------------------|
| Rated voltage:        | 230 - 240V AC ~ 50/60Hz                                |
| Wattage:              | 10W                                                    |
| Lumens:               | 900                                                    |
| IP Rating:            | IP54                                                   |
| Colour Temperature:   | 5,000K                                                 |
| Class Type:           | Class 1                                                |
| No of LED's:          | 15                                                     |
| CRI:                  | 80                                                     |
| Detection Distance:   | 0 - 12 metres                                          |
| Tine Delay:           | 10 secs min to 10 mins max                             |
| Mount Height:         | 2.5 metres                                             |
| Housing:              | Heavy duty Aluminium<br>body & clear glass<br>diffuser |
| Conforms To:          | BS EN 60598                                            |