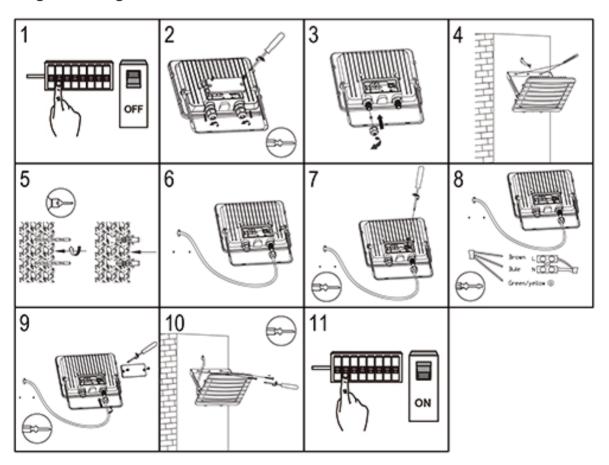

# Installation & Operating Instructions For Alfresco Floodlight Part Nos: LEDAF35 and Louvre Front LEDAF38

#### **IMPORTANT**

This product should be installed by a competent person and in accordance with the current IET Wiring Regulations.

If in doubt, consult a qualified electrician.



#### **INSTALLATION & OPERATION**

### Single Floodlight Installation



## **Group Floodlight Installation**



| TECHNICAL INFORMATION |                                                  |
|-----------------------|--------------------------------------------------|
| Rated voltage:        | 230 - 240V AC ~ 50/60Hz                          |
| Wattage:              | 30W                                              |
| Lumens:               | 2700                                             |
| IP Rating:            | IP65                                             |
| Colour Temperature:   | 5,000K                                           |
| Class Type:           | Class 1                                          |
| No of LED's:          | 42                                               |
| CRI:                  | 80