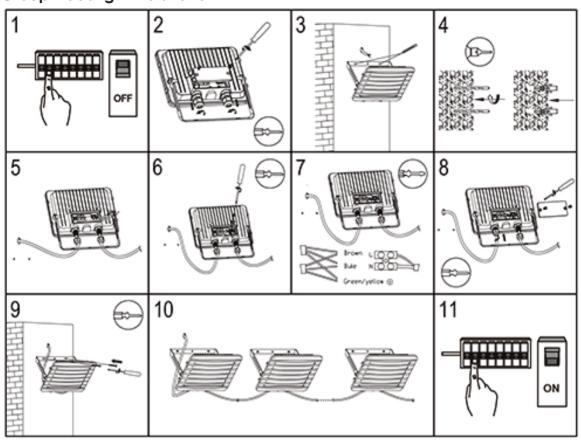

## **Group Floodlight Installation**

| TECHNICAL INFORMATION |                                                  |
|-----------------------|--------------------------------------------------|
| Rated voltage:        | 230 - 240V AC ~ 50/60Hz                          |
| Wattage:              | 30W                                              |
| Lumens:               | 2700                                             |
| IP Rating:            | IP65                                             |
| Colour Temperature:   | 5,000K                                           |
| Class Type:           | Class 1                                          |
| No of LED's:          | 42                                               |
| CRI:                  | 80                                               |
| Housing:              | Heavy duty Aluminium body & clear glass diffuser |
| Conforms To:          | BS EN 60598                                      |