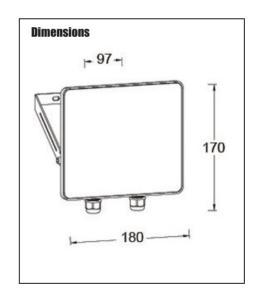

---------------------------|
| Rated voltage:        | 230 - 240V AC ~ 50/60Hz                          |
| Wattage:              | 30W                                              |
| Lumens:               | 2700                                             |
| IP Rating:            | IP65                                             |
| Colour Temperature:   | 5,000K                                           |
| Class Type:           | Class 1                                          |
| No of LED's:          | 42                                               |
| CRI:                  | 80                                               |
| Housing:              | Heavy duty Aluminium body & clear glass diffuser |
| Conforms To:          | BS EN 60598                                      |



GUARANTEE
Your GreenBrook Alfresco Fitting
is guaranteed for 5 years from
the date of purchase.
This is in addition to your statutory rights.

Please keep these instructions for future reference.

**INSTALLER** - Please pass instruction manual onto the owner of the unit.