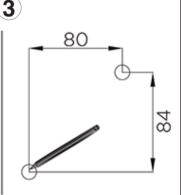

## Installation & Operating Instructions For Alfresco Wall Light Part Nos: LEDAF42