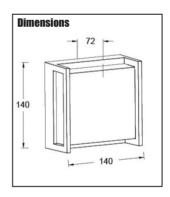

## Installation & Operating Instructions For Alfresco Wall Light Part Nos: LEDAF42