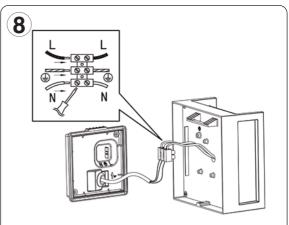

## IMPORTANT

This product should be installed by a competent person and in accordance with the current IET Wiring Regulations. If in doubt, consult a qualified electrician.

| TECHNICAL INFORMATION |                                                               |
|-----------------------|---------------------------------------------------------------|
| Rated voltage:        | 230 - 240V AC ~ 50/60Hz                                       |
| Wattage:              | 8.5W                                                          |
| Lumens:               | 650                                                           |
| IP Rating:            | IP54                                                          |
| Colour Temperature:   | 3,000K                                                        |
| Lamp Type:            | LED                                                           |
| Class Type:           | Class 1                                                       |
| No of LED's:          | 15                                                            |
| CRI:                  | 80                                                            |
| Housing:              | Heavy Duty Aluminium<br>body & opal polycarbonate<br>diffuser |
| Conforms To:          | BS EN 60598                                                   |