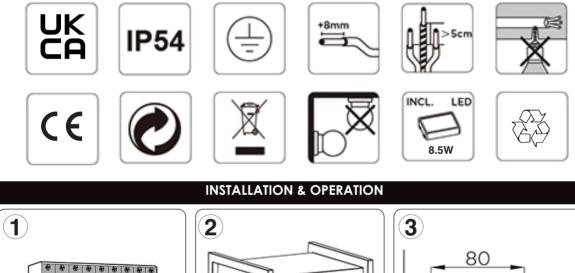

## IMPORTANT

This product should be installed by a competent person and in accordance with the current IET Wiring Regulations. If in doubt, consult a qualified electrician.

| TECHNICAL INFORMATION |                                                               |
|-----------------------|---------------------------------------------------------------|
| Rated voltage:        | 230 - 240V AC ~ 50/60Hz                                       |
| Wattage:              | 8.5W                                                          |
| Lumens:               | 650                                                           |
| IP Rating:            | IP54                                                          |
| Colour Temperature:   | 3,000K                                                        |
| Lamp Type:            | LED                                                           |
| Class Type:           | Class 1                                                       |
| No of LED's:          | 15                                                            |
| CRI:                  | 80                                                            |
| Housing:              | Heavy Duty Aluminium<br>body & opal polycarbonate<br>diffuser |
| Conforms To:          | BS EN 60598                                                   |