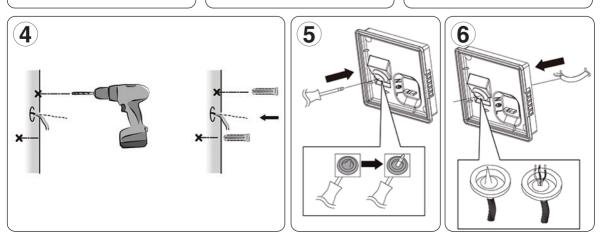

## Installation & Operating Instructions For Alfresco Wall Light Part Nos: LEDAF42