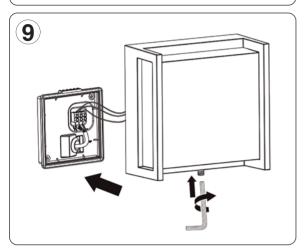

## Installation & Operating Instructions For Alfresco Wall Light Part Nos: LEDAF42