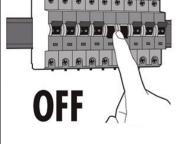

## IMPORTANT

This product should be installed by a competent person and in accordance with the current IET Wiring Regulations. If in doubt, consult a qualified electrician.

| TECHNICAL INFORMATION |                                                               |
|-----------------------|---------------------------------------------------------------|
| Rated voltage:        | 230 - 240V AC ~ 50/60Hz                                       |
| Wattage:              | 8.5W                                                          |
| Lumens:               | 650                                                           |
| IP Rating:            | IP54                                                          |
| Colour Temperature:   | 3,000K                                                        |
| Lamp Type:            | LED                                                           |
| Class Type:           | Class 1                                                       |
| No of LED's:          | 15                                                            |
| CRI:                  | 80                                                            |
| Housing:              | Heavy Duty Aluminium<br>body & opal polycarbonate<br>diffuser |
| Conforms To:          | BS EN 60598                                                   |