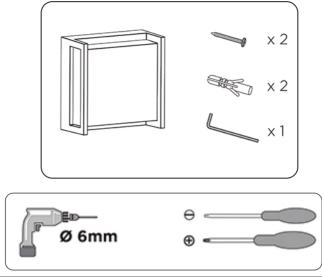

## Installation & Operating Instructions For Alfresco Wall Light Part Nos: LEDAF42

## IMPORTANT

This product should be installed by a competent person and in accordance with the current IET Wiring Regulations. If in doubt, consult a qualified electrician.

| TECHNICAL INFORMATION |                                                               |
|-----------------------|---------------------------------------------------------------|
| Rated voltage:        | 230 - 240V AC ~ 50/60Hz                                       |
| Wattage:              | 8.5W                                                          |
| Lumens:               | 650                                                           |
| IP Rating:            | IP54                                                          |
| Colour Temperature:   | 3,000K                                                        |
| Lamp Type:            | LED                                                           |
| Class Type:           | Class 1                                                       |
| No of LED's:          | 15                                                            |
| CRI:                  | 80                                                            |
| Housing:              | Heavy Duty Aluminium<br>body & opal polycarbonate<br>diffuser |
| Conforms To:          | BS EN 60598                                                   |