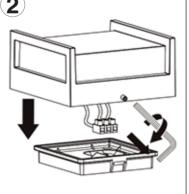

## IMPORTANT

This product should be installed by a competent person and in accordance with the current IET Wiring Regulations. If in doubt, consult a qualified electrician.

| TECHNICAL INFORMATION |                                                               |
|-----------------------|---------------------------------------------------------------|
| Rated voltage:        | 230 - 240V AC ~ 50/60Hz                                       |
| Wattage:              | 8.5W                                                          |
| Lumens:               | 650                                                           |
| IP Rating:            | IP54                                                          |
| Colour Temperature:   | 3,000K                                                        |
| Lamp Type:            | LED                                                           |
| Class Type:           | Class 1                                                       |
| No of LED's:          | 15                                                            |
| CRI:                  | 80                                                            |
| Housing:              | Heavy Duty Aluminium<br>body & opal polycarbonate<br>diffuser |
| Conforms To:          | BS EN 60598                                                   |