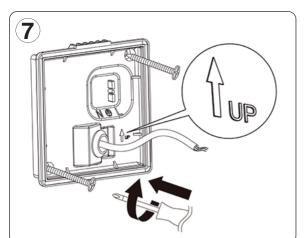

## Installation & Operating Instructions For Alfresco Wall Light Part Nos: LEDAF42