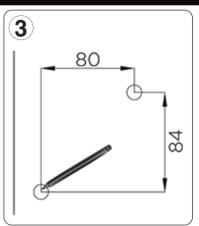

## **INSTALLATION & OPERATION**

| TECHNICAL INFORMATION |                                                         |
|-----------------------|---------------------------------------------------------|
| Rated voltage:        | 230 - 240V AC ~ 50/60Hz                                 |
| Wattage:              | 18W                                                     |
| Lumens:               | 1100                                                    |
| IP Rating:            | IP54                                                    |
| Colour Temperature:   | 3,000K                                                  |
| Lamp Type:            | LED                                                     |
| Class Type:           | Class 1                                                 |
| No of LED's:          | 42                                                      |
| CRI:                  | 80                                                      |
| Housing:              | Heavy Duty Aluminium body & opal polycarbonate diffuser |
| Conforms To:          | BS EN 60598                                             |