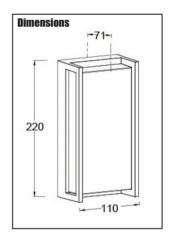

## **INSTALLATION & OPERATION**

| TECHNICAL INFORMATION |                                                         |
|-----------------------|---------------------------------------------------------|
| Rated voltage:        | 230 - 240V AC ~ 50/60Hz                                 |
| Wattage:              | 18W                                                     |
| Lumens:               | 1100                                                    |
| IP Rating:            | IP54                                                    |
| Colour Temperature:   | 3,000K                                                  |
| Lamp Type:            | LED                                                     |
| Class Type:           | Class 1                                                 |
| No of LED's:          | 42                                                      |
| CRI:                  | 80                                                      |
| Housing:              | Heavy Duty Aluminium body & opal polycarbonate diffuser |
| Conforms To:          | BS EN 60598                                             |