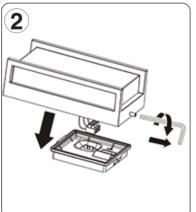

## **INSTALLATION & OPERATION**

| TECHNICAL INFORMATION |                                                         |
|-----------------------|---------------------------------------------------------|
| Rated voltage:        | 230 - 240V AC ~ 50/60Hz                                 |
| Wattage:              | 18W                                                     |
| Lumens:               | 1100                                                    |
| IP Rating:            | IP54                                                    |
| Colour Temperature:   | 3,000K                                                  |
| Lamp Type:            | LED                                                     |
| Class Type:           | Class 1                                                 |
| No of LED's:          | 42                                                      |
| CRI:                  | 80                                                      |
| Housing:              | Heavy Duty Aluminium body & opal polycarbonate diffuser |
| Conforms To:          | BS EN 60598                                             |