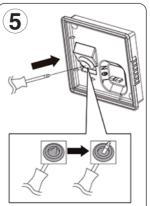

## **IMPORTANT**

This product should be installed by a competent person and in accordance with the current IET Wiring Regulations.

If in doubt, consult a qualified electrician.