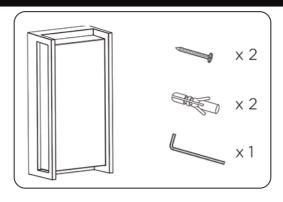

## Installation & Operating Instructions For Alfresco Wall Light Part Nos: LEDAF43





## **IMPORTANT**

This product should be installed by a competent person and in accordance with the current IET Wiring Regulations.

If in doubt, consult a qualified electrician.

























## **INSTALLATION & OPERATION**



















| TECHNICAL INFORMATION |                                                         |
|-----------------------|---------------------------------------------------------|
| Rated voltage:        | 230 - 240V AC ~ 50/60Hz                                 |
| Wattage:              | 18W                                                     |
| Lumens:               | 1100                                                    |
| IP Rating:            | IP54                                                    |
| Colour Temperature:   | 3,000K