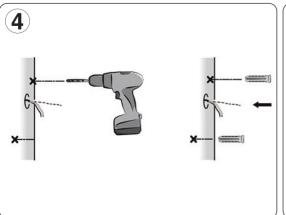

## **IMPORTANT**

This product should be installed by a competent person and in accordance with the current IET Wiring Regulations.

If in doubt, consult a qualified electrician.