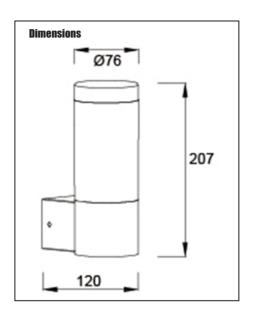

## IMPORTANT

This product should be installed by a competent person and in accordance with the current IET Wiring Regulations. If in doubt, consult a qualified electrician.









## **INSTALLATION & OPERATION**





| TECHNICAL INFORMATION |                                                           |
|-----------------------|-----------------------------------------------------------|
| Rated voltage:        | 230 - 240V AC ~ 50/60Hz                                   |
| Wattage:              | 3.7W                                                      |
| Lumens:               | 350                                                       |
| IP Rating:            | IP44                                                      |
| Colour Temperature:   | 3,000K                                                    |
| Class Type:           | Class 1                                                   |
| No of LED's:          | 14                                                        |
| CRI: