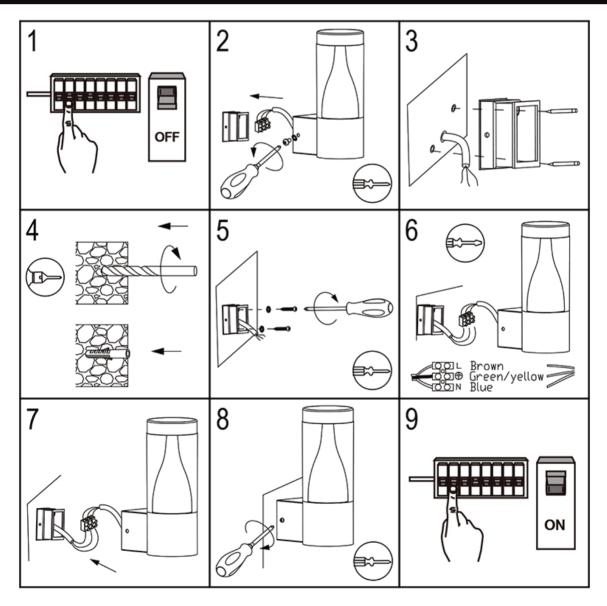

## IMPORTANT

This product should be installed by a competent person and in accordance with the current IET Wiring Regulations. If in doubt, consult a qualified electrician.