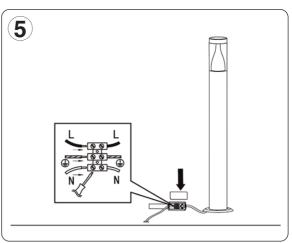

## **IMPORTANT**

This product should be installed by a competent person and in accordance with the current IET Wiring Regulations.

If in doubt, consult a qualified electrician.

## **INSTALLATION & OPERATION**

| TECHNICAL INFORMATION |                                            |
|-----------------------|--------------------------------------------|
| Rated voltage:        | 230 - 240V AC ~ 50/60Hz                    |
| Wattage:              | 3.7W                                       |
| Lumens:               | 350                                        |
| IP Rating:            | IP44                                       |
| Colour Temperature:   | 3,000K                                     |
| Lamp Type:            | LED                                        |
| Class Type:           | Class 1                                    |
| No of LED's:          | 14                                         |
| CRI:                  | 80                                         |
| Housing:              | Stainless Steel body & clear polycarbonate |
|                       | diffuser                                   |
| Conforms To:          | BS EN 60598                                |