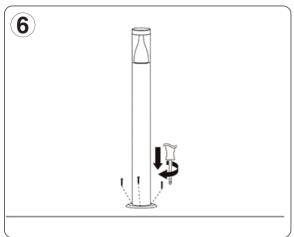

## Installation & Operating Instructions For Alfresco Bollard Part Nos: LEDAF7



## **IMPORTANT**

This product should be installed by a competent person and in accordance with the current IET Wiring Regulations.

If in doubt, consult a qualified electrician.























## **INSTALLATION & OPERATION**













| TECHNICAL INFORMATION |                                            |
|-----------------------|--------------------------------------------|
| Rated voltage:        | 230 - 240V AC ~ 50/60Hz                    |
| Wattage:              | 3.7W                                       |
| Lumens:               | 350                                        |
| IP Rating:            | IP44                                       |
| Colour Temperature:   | 3,000K                                     |
| Lamp Type:            | LED                                        |
| Class Type:           | Class 1                                    |
| No of LED's:          | 14                                         |
| CRI:                  | 80                                         |
| Housing: