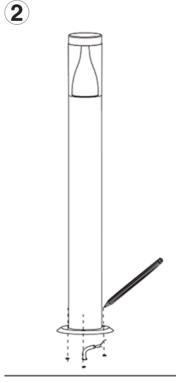

## **INSTALLATION & OPERATION**

| TECHNICAL INFORMATION |                                            |
|-----------------------|--------------------------------------------|
| Rated voltage:        | 230 - 240V AC ~ 50/60Hz                    |
| Wattage:              | 3.7W                                       |
| Lumens:               | 350                                        |
| IP Rating:            | IP44                                       |
| Colour Temperature:   | 3,000K                                     |
| Lamp Type:            | LED                                        |
| Class Type:           | Class 1                                    |
| No of LED's:          | 14                                         |
| CRI:                  | 80                                         |
| Housing:              | Stainless Steel body & clear polycarbonate |
|                       | diffuser                                   |
| Conforms To:          | BS EN 60598                                |