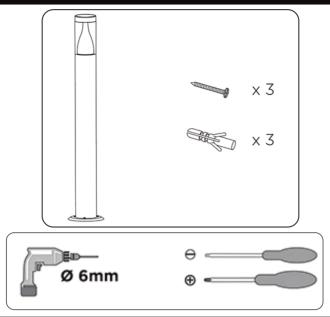

## Installation & Operating Instructions For Alfresco Bollard Part Nos: LEDAF7

## **IMPORTANT**

This product should be installed by a competent person and in accordance with the current IET Wiring Regulations.

If in doubt, consult a qualified electrician.