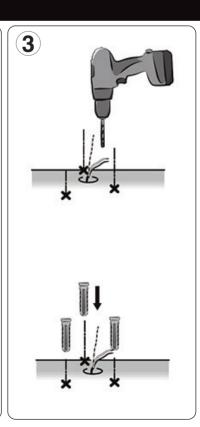

## **INSTALLATION & OPERATION**

| TECHNICAL INFORMATION |                                            |
|-----------------------|--------------------------------------------|
| Rated voltage:        | 230 - 240V AC ~ 50/60Hz                    |
| Wattage:              | 3.7W                                       |
| Lumens:               | 350                                        |
| IP Rating:            | IP44                                       |
| Colour Temperature:   | 3,000K                                     |
| Lamp Type:            | LED                                        |
| Class Type:           | Class 1                                    |
| No of LED's:          | 14                                         |
| CRI:                  | 80                                         |
| Housing:              | Stainless Steel body & clear polycarbonate |
|                       | diffuser                                   |
| Conforms To:          | BS EN 60598                                |