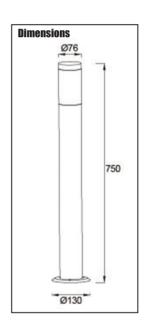

|
| Wattage:              | 3.7W                                       |
| Lumens:               | 350                                        |
| IP Rating:            | IP44                                       |
| Colour Temperature:   | 3,000K                                     |
| Lamp Type:            | LED                                        |
| Class Type:           | Class 1                                    |
| No of LED's:          | 14                                         |
| CRI:                  | 80                                         |
| Housing:              | Stainless Steel body & clear polycarbonate |
|                       | diffuser                                   |
| Conforms To:          | BS EN 60598                                |



GUARANTEE

Your GreenBrook Alfresco Fitting is guaranteed for 5 years from the date of purchase. This is in addition to your statutory rights.

Please keep these instructions for future reference.

**INSTALLER** - Please pass instruction manual onto the owner of the unit.