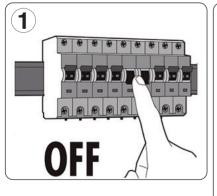

## Installation & Operating Instructions For Alfresco Bollard Part Nos: LEDAF7



## **IMPORTANT**

This product should be installed by a competent person and in accordance with the current IET Wiring Regulations.

If in doubt, consult a qualified electrician.























## **INSTALLATION & OPERATION**













| TECHNICAL INFORMATION |                                            |
|-----------------------|--------------------------------------------|
| Rated voltage:        | 230 - 240V AC ~ 50/60Hz                    |
| Wattage:              | 3.7W                                       |
| Lumens:               | 350                                        |
| IP Rating:            | IP44                                       |
| Colour Temperature:   | 3,000K                                     |
| Lamp Type:            | LED                                        |
| Class Type:           | Class 1                                    |
| No of LED's:          | 14                                         |
| CRI:                  | 80                                         |
| Housi