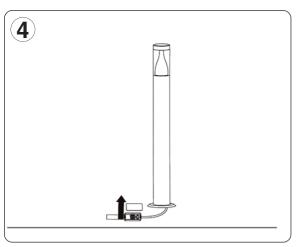

## **INSTALLATION & OPERATION**

| TECHNICAL INFORMATION |                                            |
|-----------------------|--------------------------------------------|
| Rated voltage:        | 230 - 240V AC ~ 50/60Hz                    |
| Wattage:              | 3.7W                                       |
| Lumens:               | 350                                        |
| IP Rating:            | IP44                                       |
| Colour Temperature:   | 3,000K                                     |
| Lamp Type:            | LED                                        |
| Class Type:           | Class 1                                    |
| No of LED's:          | 14                                         |
| CRI:                  | 80                                         |
| Housing:              | Stainless Steel body & clear polycarbonate |
|                       | diffuser                                   |
| Conforms To:          | BS EN 60598                                |