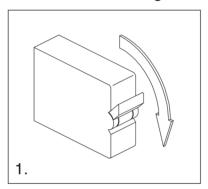

to any external source of heat or covered with any heat insulating material, air flow ground the fitting should not be restricted.

#### **GENERAL DESCRIPTION**

This unit is an IP20 LED Panel luminaire. Suitable for indoor use only.

## **INSTALLATION & DISPOSAL INSTRUCTIONS**

Follow these instructions carefully to ensure safe and reliable operation. Retain this leaflet for future reference.

This product may contain substances that can be hazardous to the environment if not disposed of properly. Electrical and electronic equipment should never be disposed of with general household waste but must be separated for its correct treatment and recovery. Where possible recycle your packaging. This product contains a light source of energy efficiency class A.

#### To flush mount the fitting

























#### **GUARANTEE**

Your GreenBrook LED Panel is guaranteed for 3 years from the date of purchase. This is in addition to your statutory rights.

PLEASE KEEP THESE INSTRUCTIONS SAFE FOR FUTURE REFERENCE