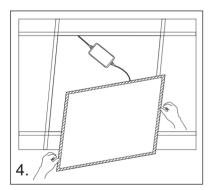

y external source of heat or covered with any heat insulating material, air flow ground the fitting should not be restricted.

#### **GENERAL DESCRIPTION**

This unit is an IP20 LED Panel luminaire. Suitable for indoor use only.

## **INSTALLATION & DISPOSAL INSTRUCTIONS**

Follow these instructions carefully to ensure safe and reliable operation. Retain this leaflet for future reference.

This product may contain substances that can be hazardous to the environment if not disposed of properly. Electrical and electronic equipment should never be disposed of with general household waste but must be separated for its correct treatment and recovery. Where possible recycle your packaging. This product contains a light source of energy efficiency class A.

#### To flush mount the fitting

























#### **GUARANTEE**

Your GreenBrook LED Panel is guaranteed for 3 years from the date of purchase. This is in addition to your statutory rights.

PLEASE KEEP THESE INSTRUCTIONS SAFE FOR FUTURE REFERENCE