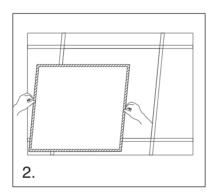

o any external source of heat or covered with any heat insulating material, air flow ground the fitting should not be restricted.

#### **GENERAL DESCRIPTION**

This unit is an IP20 LED Panel luminaire. Suitable for indoor use only.

## **INSTALLATION & DISPOSAL INSTRUCTIONS**

Follow these instructions carefully to ensure safe and reliable operation. Retain this leaflet for future reference.

This product may contain substances that can be hazardous to the environment if not disposed of properly. Electrical and electronic equipment should never be disposed of with general household waste but must be separated for its correct treatment and recovery. Where possible recycle your packaging. This product contains a light source of energy efficiency class A.

#### To flush mount the fitting

























#### **GUARANTEE**

Your GreenBrook LED Panel is guaranteed for 3 years from the date of purchase. This is in addition to your statutory rights.

PLEASE KEEP THESE INSTRUCTIONS SAFE FOR FUTURE REFERENCE