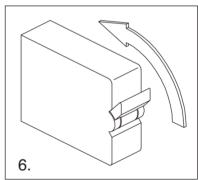

ternal source of heat or covered with any heat insulating material, air flow ground the fitting should not be restricted.

#### **GENERAL DESCRIPTION**

This unit is an IP20 LED Panel luminaire. Suitable for indoor use only.

## **INSTALLATION & DISPOSAL INSTRUCTIONS**

Follow these instructions carefully to ensure safe and reliable operation. Retain this leaflet for future reference.

This product may contain substances that can be hazardous to the environment if not disposed of properly. Electrical and electronic equipment should never be disposed of with general household waste but must be separated for its correct treatment and recovery. Where possible recycle your packaging. This product contains a light source of energy efficiency class A.

#### To flush mount the fitting

























#### **GUARANTEE**

Your GreenBrook LED Panel is guaranteed for 3 years from the date of purchase. This is in addition to your statutory rights.

PLEASE KEEP THESE INSTRUCTIONS SAFE FOR FUTURE REFERENCE