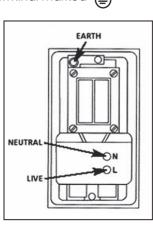

## INSTALLATION & WIRING INSTRUCTIONS

- This shaver supply unit is suitable for surface mounting, using a 49mm 2-gang surface back box or flush mounting using a 47mm 2-gang metal back box.
- 2. Feed the supply cable through the appropriate knockout in the installation box. If using a metal back box you will need to fit a 20mm rubber grommet.
- 3. Strip outer sheath of the supply cable to suitable length and then remove 10mm of the insulation from the Live (brown or red) and Neutral (blue or black) conductors to expose the inner cores.
- Insert Neutral (blue or black)
   conductor into the terminal
   marked N and fully tighten screw.
- 5. Insert Live (brown or red) conductor into the terminal marked L and fully tighten screw.
- 6. Insert the earth conductor, ensuring it has been sleeved with green/yellow sleeving, into the terminal marked

- 7. Ensure that an additional earth cable is connected between the shaver supply unit earth terminal and the earth terminal in back box.
- Fit socket to back box with the two fixing screws provided (in a small bag in the box packaging).
- To complete the installation process, simply re-connect the power supply and test unit is in working order.