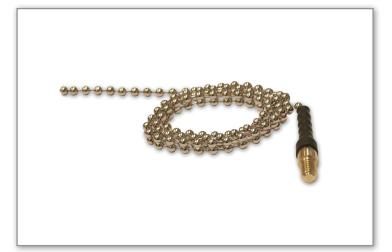

# Chain (90cm)

#### **ABOUT**

The Super Rod chain is a simple but effective method for routing cable. Screw the chain onto the end of your rod and locate with the Super Magnet. Using your final access point (ie plug socket, floor board etc) 'fish' inside the void and draw the rod and cable through.

The 90cm chain is perfect for longer cable runs and works particularly well in aluminium door channels.

**Patent Pending** 