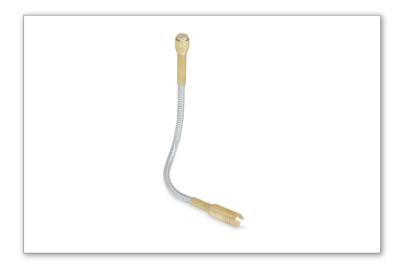

# Flexi Combi Kit

## SPECIFICATION

| <b>Product Name</b> | Flexi Combi Kit   |
|---------------------|-------------------|
| Item Code           | SRFCK             |
| Length              | 230mm (gooseneck) |
| Attachments         | N/A               |

### ABOUT

The Flexi Combi Kit is the ultimate inspection and retrieval device, combining the Gooseneck with the Super Beam and Magnet. This innovative combination allows you to direct light where you really need it while retrieving magnetic devices at the same time.

You can even secure the magent end to a magnetic surface and angle the gooseneck into place to illuminate around corners!

- 1 x 230mm length Gooseneck
- 1 x Super Beam
- 1 x Magnet