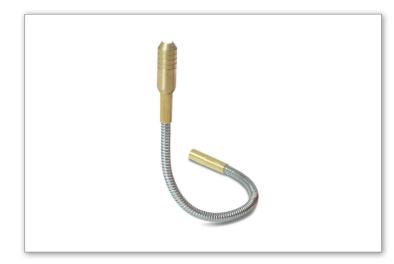

# **Super Flexi Beam**

#### ABOUT

The Super Flexi Beam combines the Gooseneck with the Super Beam, allowing you to direct light where you really need it. Used on its own or with Cable Rod, the Super Flexi Beam is a must have addition to any Electricians tool bag. Perfect for inspecting confined spaces, under floors, cavity walls etc.

#### **SPECIFICATION**

| Product Name | Super Flexi Beam |
|--------------|------------------|
| Item Code    | SRFSB            |
| Length       | 255mm (ave)      |
| Attachments  | N/A              |

### CONTENTS

- 1 x 200mm length Gooseneck
- 1 x Super Beam