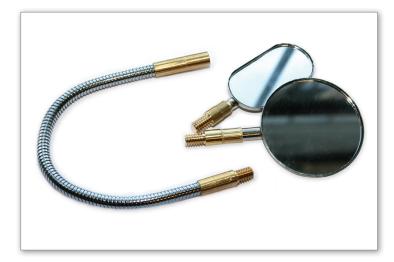

#### CONTENTS

| 1 | v | 50mm    | Round           | Mirror  |
|---|---|---------|-----------------|---------|
|   |   | . )( // | 1 10 10 11 10 1 | IVIIIIU |

- 1 x 50mm Rectangular Mirror
- 1 x 230mm length Gooseneck

#### **ABOUT**

Used in conjunction with the Cable Rod range, the Inspection Mirror Kit allows you to inspect previously unknown spaces, helping you to find the most efficient route.

The kit contains a 50mm round mirror, a 50mm tall rectangular mirror and a 230mm length of Gooseneck material, Allowing you to direct the mirrors accurately.