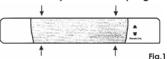

### INSTALLATION INSTRUCTIONS

These units must be mounted horizontally on a vertical surface. Please read the instructions fully before attempting

installation and retain for future reference.

- Remove the diffuser by gently pressing the sides at the point indicated, in Fig.1, and lift out.
- Remove the back plate of the shaver light and using as a template mark fixings in the required position on the wall, and drill fixing holes accordingly.
- 3. Connect the cable by passing through the hole in the back plate and follow the codes as listed: Live (L) = Brown or Red, Neutral (N) = Blue or Black, conductor size 0.5mm to 1.5mm solid or stranded, ensure that no strands of cable are visible outside the connector.
- Place shaver light into position with back plate secured, and screw onto wall with appropriate screws through the holes in the base of the unit.
- 5. Insert the lamp and replace diffuser.
- 6. Switch back on the mains supply and shaver light is now ready for use.