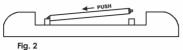

# LAMP REPLACEMENT

Remove the tube by gently pushing it sideways into the right hand or left hand socket and lift out from the socket. See Fig. 2